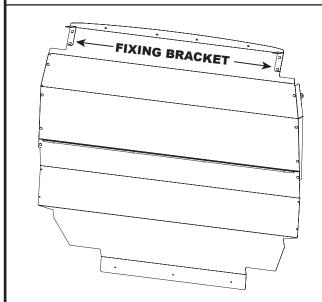

Remove the vehicles existing drivers seat tubular frame.

Assemble the top, bottom, fixing brackets and sides together outside of the vehicle using M6x16 coach bolts (FX4042), M8 washers (FX4020) and M6 flange nuts (FX4016).