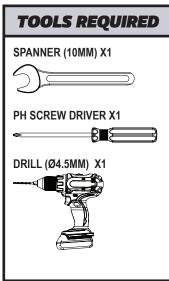

Remove the vehicles existing drivers seat tubular frame.

Assemble the top, bottom, fixing brackets and sides together outside of the vehicle using M6x16 coach bolts (FX4042), M8 washers (FX4020) and M6 flange nuts (FX4016).

LOAD AREA

CAB AREA

LOAD AREA

CAB AREA

Secure the bulkhead to the vehicle as shown below by bolting to the fixing brackets using M6x16 coach bolts (FX4042), M8 washers (FX4020) and M6 flange nuts (FX4016).