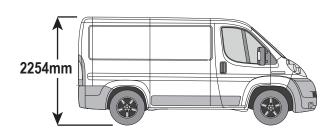

IN8171

**Bulkhead - VG244S** 





# THIS INSTRUCTION IS FOR H1 MODELS ONLY PLEASE SEE INSTRUCTION IN8234 IF FITTING TO A H2 / H3 MODEL



### H1 / LOW ROOF (MODELS WITHOUT A PARCEL SHELF)





#### **H2 / HIGH ROOF** (MODELS WITH A PARCEL SHELF)





## H3 / EXTRA HIGH ROOF

(MODELS WITH A PARCEL SHELF)





(SEE IN8234)

### Fitting Instructions - Read instructions carefully before fitting and follow them for correct use

### IN8171 Bulkhead - VG244S





#### CAUTION - IMPORTANT NOTES



#### If in doubt refer to the vehicle manufacturer's dealership.

0

- 2. When drilling, use as short a drill bit as possible to prevent damage to the vehicle. Use corrosion protection when drilling the vehicle.
- 3. Wear the appropriate protective equipment (safety glasses & gloves) while fitting this product.
- 4. Regularly inspect all fixings and parts. Any damaged or worn parts should be immediately removed the vehicle and replaced.
- 5. Retain instructions for future use. It is import