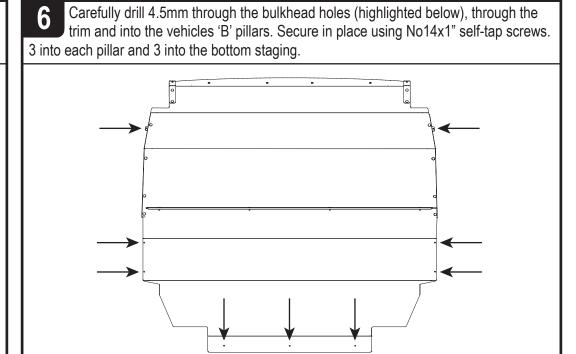

\_B

Van Guard Accessories Ltd Fair Oak Close, Exeter Airport Business Park, Exeter, Devon, EX5 2UL www.van-guard.co.uk Please read the important notes on page 2 before fitting this product. This instruction is for H1 models only (models without a parcel shelf), if fitting to a H2 / H3 model (models with a parcel shelf) please see instruction IN8234.

Remove the vehicles existing drivers seat tubular frame.





Assemble the top, bottom, fixing brackets and sides together outside of the vehicle using M6x16 coach bolts (FX4042), M8 washers (FX4020) and M6 flange nuts (FX4016).





LOAD AREA

CAB AREA

LOAD AREA

CAB AREA

Secure the bulkhead to the vehicle as shown below by bolting to the fixing brackets using M6x16 coach bolts (FX4042), M8 washers (FX4020) and M6 flange nuts (FX4016).