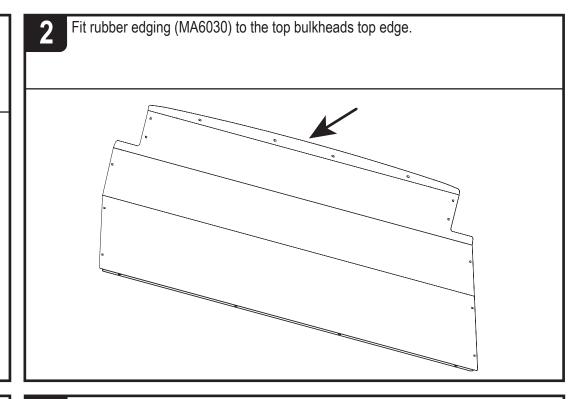

mmediately removed the vehicle and replaced.
- 5. Retain instructions for future use. It is important that the end user receives this document.





This FITTING INSTRUCTION is the property of VAN GUARD ACCESSORIES LTD. and must not be used for manufacturing purposes, copied nor communicated in any way to third parties without written permission from VAN GUARD ACCESSORIES LTD. IN8171\_B

Van Guard Accessories Ltd Fair Oak Close, Exeter Airport Business Park, Exeter, Devon, EX5 2UL www.van-guard.co.uk Please read the important notes on page 2 before fitting this product. This instruction is for H1 models only (models without a parcel shelf), if fitting to a H2 / H3 model (models with a parcel shelf) please see instruction IN8234.

Remove the vehicles existing drivers seat tubular frame.





Assemble the top, bottom, fixing brackets and sides together outside of the vehicle using M6x16 coach bolts (FX4042), M8 washers (FX4020) and M6 flange nuts (FX4016).





LOAD AREA

CAB AREA

LOAD AREA

CAB AREA

Secure the bulkhead to the vehicle as shown below by bolting to the fixing brackets using M6x16 coach bolts (FX4042), M8 washers (FX4020) and M6 flange nuts (FX4016).