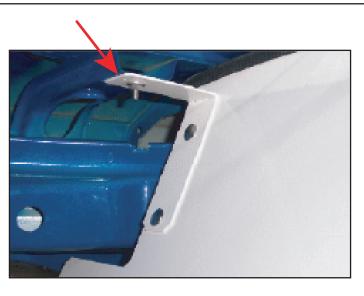

LOAD AREA

CAB AREA

LOAD AREA

CAB AREA

Secure the bulkhead to the vehicle as shown below by bolting to the fixing brackets using M6x16 coach bolts (FX4042), M8 washers (FX4020) and M6 flange nuts (FX4016).