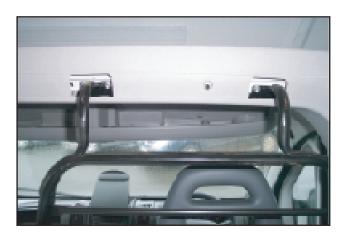

LOAD AREA

CAB AREA

LOAD AREA

CAB AREA

Secure the bulkhead to the vehicle as shown below by bolting to the fixing brackets using M6x16 coach bolts (FX4042), M8 washers (FX4020) and M6 flange nuts (FX4016).