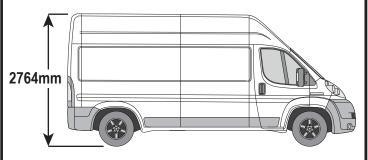

IN8171

**Bulkhead - VG244S** 





# THIS INSTRUCTION IS FOR H1 MODELS ONLY PLEASE SEE INSTRUCTION IN8234 IF FITTING TO A H2 / H3 MODEL



### H1 / LOW ROOF (MODELS WITHOUT A PARCEL SHELF)





#### **H2 / HIGH ROOF** (MODELS WITH A PARCEL SHELF)





## H3 / EXTRA HIGH ROOF

(MODELS WITH A PARCEL SHELF)





(SEE IN8234)

### Fitting Instructions - Read instructions carefully before fitting and follow them for correct use

### IN8171 Bulkhead - VG244S





#### CAUTION - IMPORTANT NOTES



#### If in doubt refer to the vehicle manufacturer's dealership.

0

- 2. When drilling, use as short a drill bit as possible to prevent damage to the vehicle. Use corrosion protection when drilling the vehicle.
- 3. Wear the appropriate protective equipment (safety glasses & gloves) while fitting this product.
- 4. Regularly inspect all fixings and parts. Any damaged or worn parts should be immediately removed the vehicle and replaced.
- 5. Retain instructions for future use. It is important that the end user receives this document.





This FITTING INSTRUCTION is the property of VAN GUARD ACCESSORIES