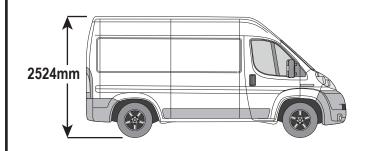

IN8171

**Bulkhead - VG244S** 





# THIS INSTRUCTION IS FOR H1 MODELS ONLY PLEASE SEE INSTRUCTION IN8234 IF FITTING TO A H2 / H3 MODEL



### H1 / LOW ROOF (MODELS WITHOUT A PARCEL SHELF)





#### **H2 / HIGH ROOF** (MODELS WITH A PARCEL SHELF)





## H3 / EXTRA HIGH ROOF

(MODELS WITH A PARCEL SHELF)





(SEE IN8234)

### Fitting Instructions - Read instructions carefully before fitting and follow them for correct use

### IN8171 Bulkhead - VG244S





#### CAUTION - IMPORTANT NOTES



#### If in doubt refer to the vehicle manufacturer's dealership.

0

- 2. When drilling, use as short a drill bit as possible to prevent damage to the vehicle. Use corrosion protection when drilling the vehicle.
- 3. Wear the appropriate protective equipment (safety glasses & gloves) while fitting this product.
- 4. Regularly inspect all fixings and parts. Any damaged or worn parts should be immediately removed the vehicle and replaced.
- 5. Retain instructions for future use. It is important that the end user receives this document.





This FI