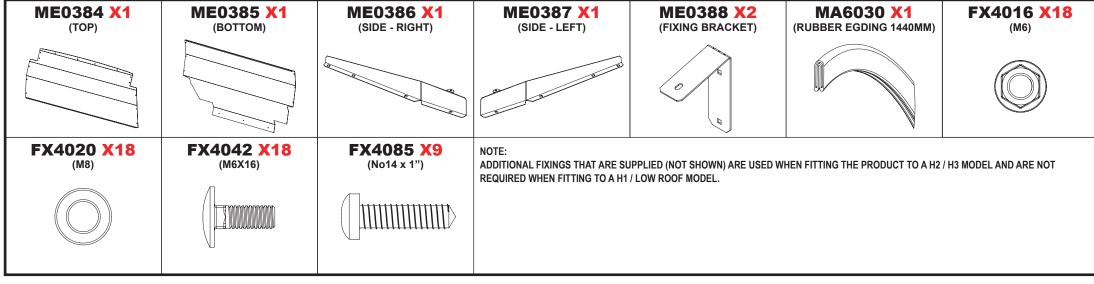

Remove the vehicles existing drivers seat tubular frame.

Assemble the top, bottom, fixing brackets and sides together outside of the vehicle using M6x16 coach bolts (FX4042), M8 washers (FX4020) and M6 flange nuts (FX4016).

LOAD AREA

CAB AREA

LOAD AREA

CAB AREA

Secure the bulkhead to the vehicle as shown below by bolting to the fixing brackets using M6x16 coach bolts (FX4042), M8 washers (FX4020) and M6 flange nuts (FX4016).