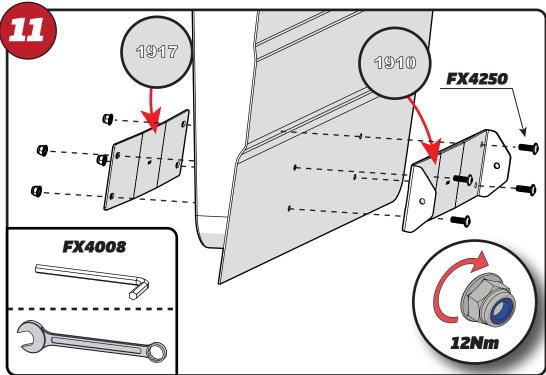

## SUPPLIED COMPONENTS - CHECK ALL PARTS ARE PRESENT AND CORRECT BEFORE PROCEEDING

IN8408 - 03 OF 08

IN8408 - 04 OF 08

IN8408 - 05 OF 08

IN8408 - 06 OF 08