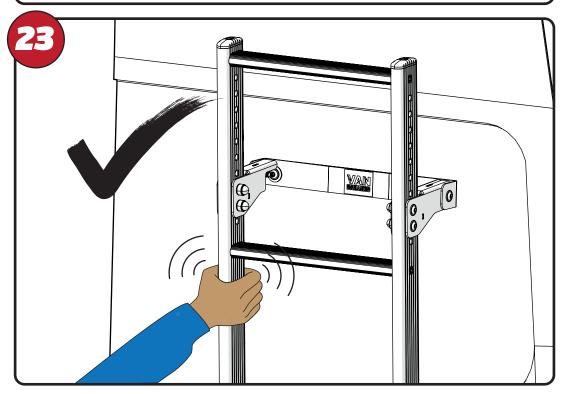

## SUPPLIED COMPONENTS - CHECK ALL PARTS ARE PRESENT AND CORRECT BEFORE PROCEEDING

IN8408 - 03 OF 08

IN8408 - 04 OF 08

IN8408 - 05 OF 08

IN8408 - 06 OF 08