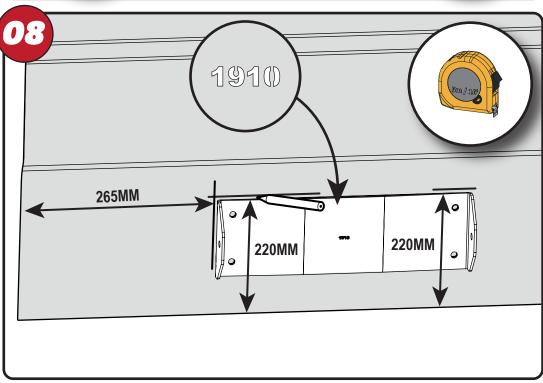

## SUPPLIED COMPONENTS - CHECK ALL PARTS ARE PRESENT AND CORRECT BEFORE PROCEEDING

IN8408 - 03 OF 08

IN8408 - 04 OF 08

IN8408 - 05 OF 08

IN8408 - 06 OF 08