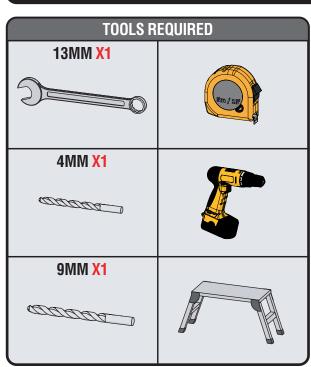

## SUPPLIED COMPONENTS - CHECK ALL PARTS ARE PRESENT AND CORRECT BEFORE PROCEEDING

IN8408 - 03 OF 08

IN8408 - 04 OF 08

IN8408 - 05 OF 08

IN8408 - 06 OF 08