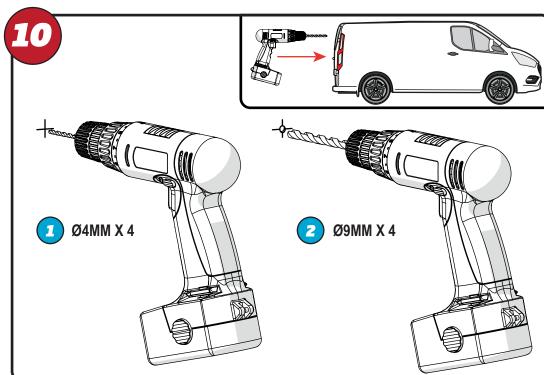

## SUPPLIED COMPONENTS - CHECK ALL PARTS ARE PRESENT AND CORRECT BEFORE PROCEEDING

IN8408 - 03 OF 08

IN8408 - 04 OF 08

IN8408 - 05 OF 08

IN8408 - 06 OF 08