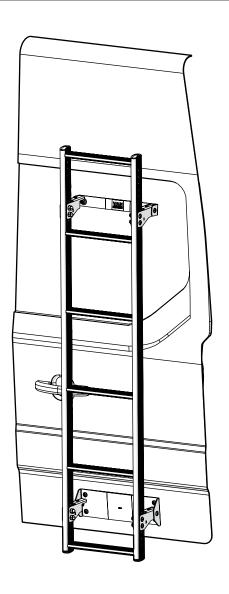

## SUPPLIED COMPONENTS - CHECK ALL PARTS ARE PRESENT AND CORRECT BEFORE PROCEEDING

IN8408 - 03 OF 08

IN8408 - 04 OF 08

IN8408 - 05 OF 08

IN8408 - 06 OF 08