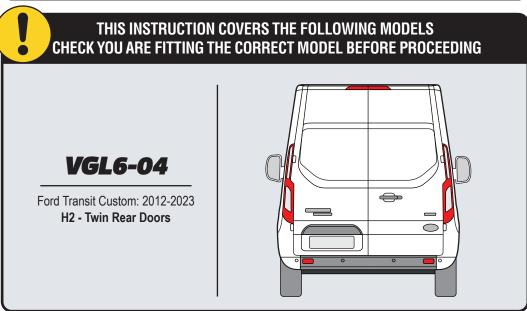

## SUPPLIED COMPONENTS - CHECK ALL PARTS ARE PRESENT AND CORRECT BEFORE PROCEEDING

IN8408 - 03 OF 08

IN8408 - 04 OF 08

IN8408 - 05 OF 08

IN8408 - 06 OF 08