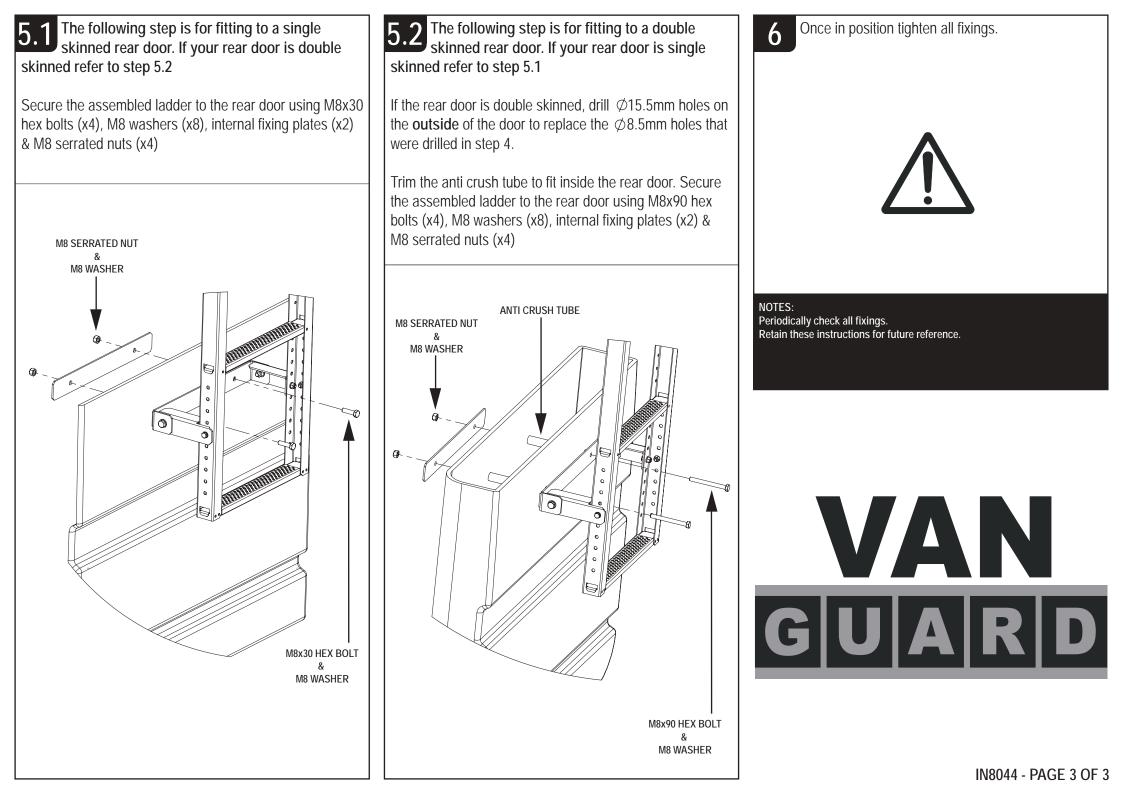

Using the internal fixing plate as a template and vertically centered on the rear door, drill four  $\emptyset$ 8.5mm fixing holes through the rear door to suit the assembled ladder bracket position. Ensure that the positions are correct before drilling.