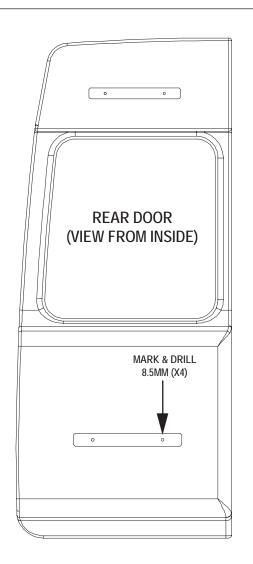

Using the internal fixing plate as a template and vertically centered on the rear door, drill four  $\emptyset$ 8.5mm fixing holes through the rear door to suit the assembled ladder bracket position. Ensure that the positions are correct before drilling.