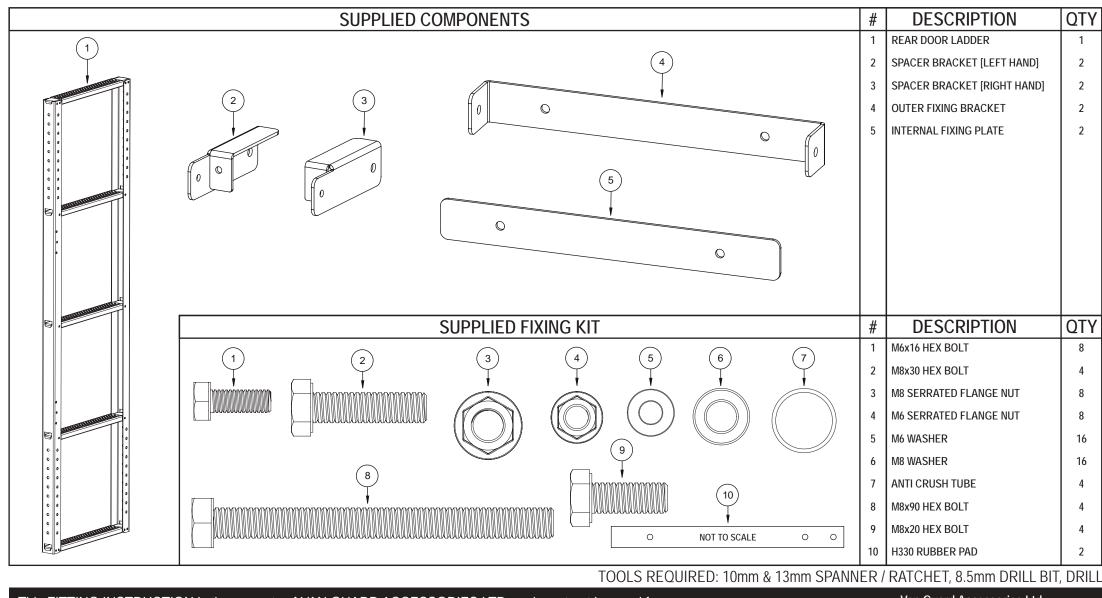

Please read the important notes above before fitting this product.

Stick a rubber pad to the outer fixing brackets.

Loosely secure the spacer brackets to the outer fixing brackets using M8x20 hex bolts, M8 washers & M8 serrated nuts.