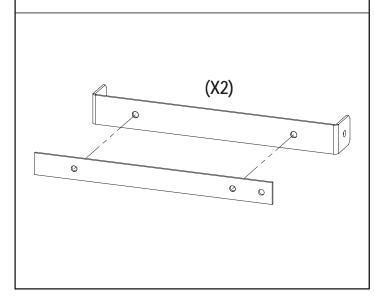

Please read the important notes above before fitting this product.

Stick a rubber pad to the outer fixing brackets.

Loosely secure the spacer brackets to the outer fixing brackets using M8x20 hex bolts, M8 washers & M8 serrated nuts.

3 Secure the assemblies from step 2 to the ladder to suit the position of your vehicle using M6x16 hex bolts (x8), M6 washers (x16) & M6 serrated nuts (x8).

Do not install the ladder infront of or below the rear bumper.