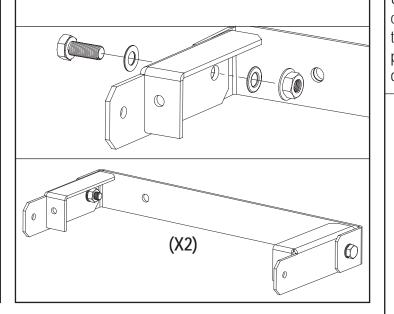

3 Secure the assemblies from step 2 to the ladder to suit the position of your vehicle using M6x16 hex bolts (x8), M6 washers (x16) & M6 serrated nuts (x8).

Do not install the ladder infront of or below the rear bumper.