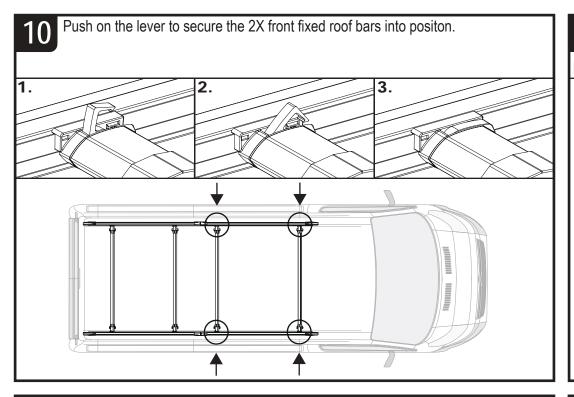

orrect use

IN8030

**ULTI Rack** 







This FITTING INSTRUCTION is the property of VAN GUARD ACCESSORIES LTD. and must not be used for manufacturing purposes, copied nor communicated in any way to third parties without written permission from VAN GUARD ACCESSORIES LTD.

IN8030 C

Van Guard Accessories Ltd Fair Oak Close, Exeter Airport Business Park, Exeter, Devon, EX5 2UL www.van-guard.co.uk

## **VGUR-012**

Vehicle:

Citroen Relay: 2006 on Peugeot Boxer: 2006 on Fiat Ducato: 2006 on Wheel Base: LWB (L3) Roof Height: High (H2) Rear Doors: Twin





## **VGUR-068**

Vehicle:

Citroen Relay: 2006 on Peugeot Boxer: 2006 on Fiat Ducato: 2006 on Wheel Base: ELWB (L4)

Wheel Base: ELWB (L4)
Roof Height: High (H2)
Rear Doors: Twin















TO 8Nm









IN8030 - PAGE 4 OF 7













Secure the roller spigot to the **left hand roller bracket only** using a M8 t bolt (FX4139) and a M8 shakeproof washer. Ensure that the shakeproof is on the inside of the roller bracket and that the spigot sits flush / straight. Tighten using the supplied tool.



Assemble the roller spigot, M8 t bolt (FX4139) and M8 shakeproof washer together. Place the assembly into the roller. Slide the roller onto the spigot fitted in step 12, drop the other end into position and then tighten using the supplied tool (ME0182).







Once the product has been fitted check fixings and parts to ensure they have been fully secured and tightened. Check fixings and parts at regular intervals. Any damaged or worn parts must be immediately removed from the vehicle and replaced.



## NOTES:

Maximum load