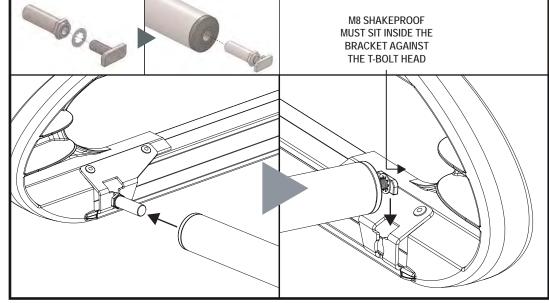

Assemble the roller spigot, M8 t bolt (FX4139) and M8 shakeproof washer together. Place the assembly into the roller. Slide the roller onto the spigot fitted in step 12, drop the other end into position and then tighten using the supplied tool (ME0182).