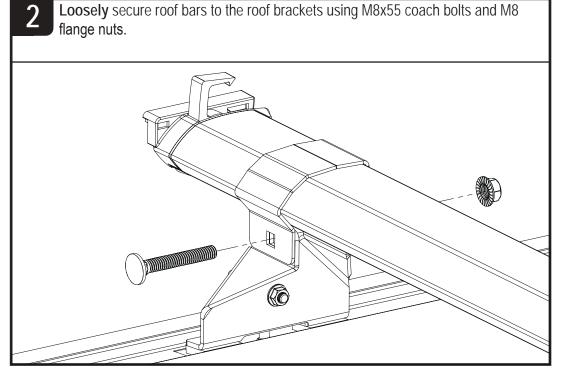

## **VGUR-068**

Vehicle:

Citroen Relay: 2006 on Peugeot Boxer: 2006 on Fiat Ducato: 2006 on Wheel Base: ELWB (L4)

Wheel Base: ELWB (L4)
Roof Height: High (H2)
Rear Doors: Twin

TO 8Nm

IN8030 - PAGE 4 OF 7

Secure the roller spigot to the **left hand roller bracket only** using a M8 t bolt (FX4139) and a M8 shakeproof washer. Ensure that the shakeproof is on the inside of the roller bracket and that the spigot sits flush / straight. Tighten using the supplied tool.