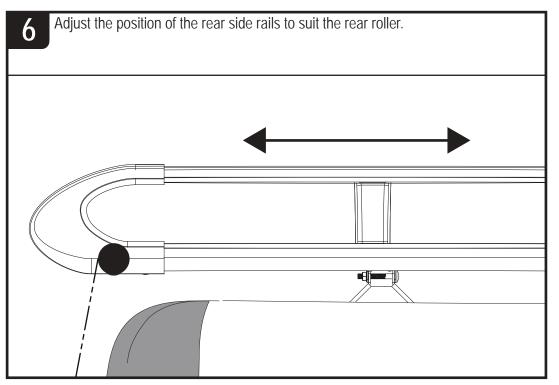

em for correct use

IN8030

**ULTI Rack** 







This FITTING INSTRUCTION is the property of VAN GUARD ACCESSORIES LTD. and must not be used for manufacturing purposes, copied nor communicated in any way to third parties without written permission from VAN GUARD ACCESSORIES LTD.

IN8030 C

Van Guard Accessories Ltd Fair Oak Close, Exeter Airport Business Park, Exeter, Devon, EX5 2UL www.van-guard.co.uk

## **VGUR-012**

Vehicle:

Citroen Relay: 2006 on Peugeot Boxer: 2006 on Fiat Ducato: 2006 on Wheel Base: LWB (L3) Roof Height: High (H2) Rear Doors: Twin





## **VGUR-068**

Vehicle:

Citroen Relay: 2006 on Peugeot Boxer: 2006 on Fiat Ducato: 2006 on Wheel Base: ELWB (L4)

Wheel Base: ELWB (L4)
Roof Height: High (H2)
Rear Doors: Twin















TO 8Nm









IN8030 - PAGE 4 OF 7













Secure the roller spigot to the **left hand roller bracket only** using a M8 t bolt (FX4139) and a M8 shakeproof washer. Ensure that the shakeproof is on the inside of the roller bracket and that the spigot sits flush / straight. Tighten using the supplied tool.



Assemble the roller spigot, M8 t bolt (FX4139) and M8 shakeproof washer together. Place the assembly into the roller. Slide the roller onto the spigot fitted in step 12, drop the other end into position and then tighten using the supplied tool (ME0182).







Once the product has been fitted check fixings and parts to ensure they have been fully secured and tightened. Check fixings and parts at regular intervals. Any damaged or worn parts must be immediately removed from the vehicle and replaced.



## NOTES:

Maxim