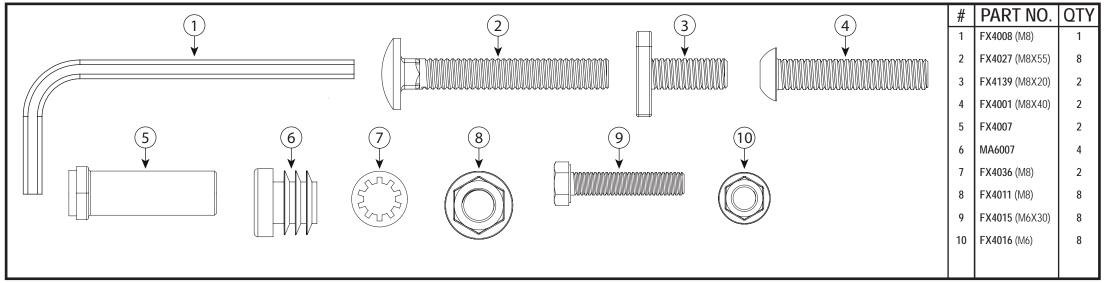

## **VGUR-068**

Vehicle:

Citroen Relay: 2006 on Peugeot Boxer: 2006 on Fiat Ducato: 2006 on Wheel Base: ELWB (L4)

Wheel Base: ELWB (L4)
Roof Height: High (H2)
Rear Doors: Twin

TO 8Nm

IN8030 - PAGE 4 OF 7

Secure the roller spigot to the **left hand roller bracket only** using a M8 t bolt (FX4139) and a M8 shakeproof washer. Ensure that the shakeproof is on the inside of the roller bracket and that the spigot sits flush / straight. Tighten using the supplied tool.

Assemble the roller spigot, M8 t bolt (FX4139) and M8 shakeproof washer together. Place the assembly into the roller. Slide the roller onto the spigot fitted in step 12, drop the other end into position and then tighten using the supplied tool (ME0182).