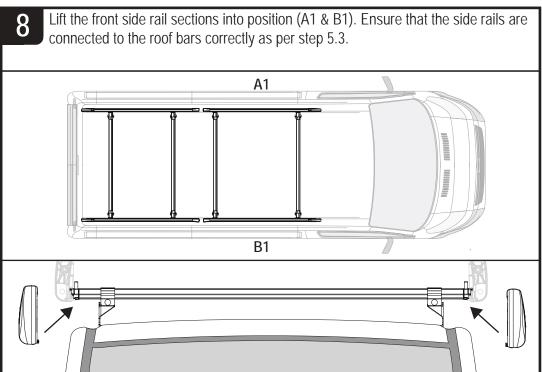

or correct use

IN8030

**ULTI Rack** 







This FITTING INSTRUCTION is the property of VAN GUARD ACCESSORIES LTD. and must not be used for manufacturing purposes, copied nor communicated in any way to third parties without written permission from VAN GUARD ACCESSORIES LTD.

IN8030 C

Van Guard Accessories Ltd Fair Oak Close, Exeter Airport Business Park, Exeter, Devon, EX5 2UL www.van-guard.co.uk

## **VGUR-012**

Vehicle:

Citroen Relay: 2006 on Peugeot Boxer: 2006 on Fiat Ducato: 2006 on Wheel Base: LWB (L3) Roof Height: High (H2) Rear Doors: Twin





## **VGUR-068**

Vehicle:

Citroen Relay: 2006 on Peugeot Boxer: 2006 on Fiat Ducato: 2006 on Wheel Base: ELWB (L4)

Wheel Base: ELWB (L4)
Roof Height: High (H2)
Rear Doors: Twin















TO 8Nm









IN8030 - PAGE 4 OF 7













Secure the roller spigot to the **left hand roller bracket only** using a M8 t bolt (FX4139) and a M8 shakeproof washer. Ensure that the shakeproof is on the inside of the roller bracket and that the spigot sits flush / straight. Tighten using the supplied tool.



Assemble the roller spigot, M8 t bolt (FX4139) and M8 shakeproof washer together. Place the assembly into the roller. Slide the roller onto the spigot fitted in step 12, drop the other end into position and then tighten using the supplied tool (ME0182).







Once the product has been fitted check fixings and parts to ensure they have been fully secured and tightened. Check fixings and parts at regular intervals. Any damaged or worn parts must be immediately removed from the vehicle and replaced.



## NOTES:

Maximum l