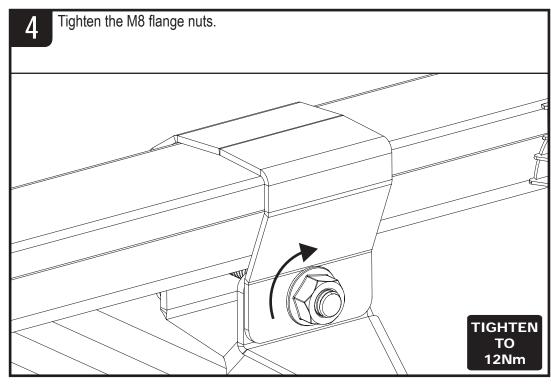

y before fitting and follow them for correct use

IN8030

**ULTI Rack** 







This FITTING INSTRUCTION is the property of VAN GUARD ACCESSORIES LTD. and must not be used for manufacturing purposes, copied nor communicated in any way to third parties without written permission from VAN GUARD ACCESSORIES LTD.

IN8030 C

Van Guard Accessories Ltd Fair Oak Close, Exeter Airport Business Park, Exeter, Devon, EX5 2UL www.van-guard.co.uk

## **VGUR-012**

Vehicle:

Citroen Relay: 2006 on Peugeot Boxer: 2006 on Fiat Ducato: 2006 on Wheel Base: LWB (L3) Roof Height: High (H2) Rear Doors: Twin





## **VGUR-068**

Vehicle:

Citroen Relay: 2006 on Peugeot Boxer: 2006 on Fiat Ducato: 2006 on Wheel Base: ELWB (L4)

Wheel Base: ELWB (L4)
Roof Height: High (H2)
Rear Doors: Twin















TO 8Nm









IN8030 - PAGE 4 OF 7













Secure the roller spigot to the **left hand roller bracket only** using a M8 t bolt (FX4139) and a M8 shakeproof washer. Ensure that the shakeproof is on the inside of the roller bracket and that the spigot sits flush / straight. Tighten using the supplied tool.



Assemble the roller spigot, M8 t bolt (FX4139) and M8 shakeproof washer together. Place the assembly into the roller. Slide the roller onto the spigot fitted in step 12, drop the other end into position and then tighten using the supplied tool (ME0182).







Once the product has been fitted check fixings and parts to ensure they have been fully secured and tightened. Check fixings and parts at regular intervals. Any damaged or worn parts must be immediately removed from the vehicle and