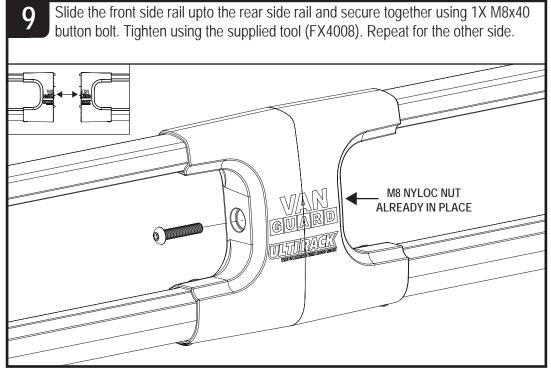

correct use

IN8030

**ULTI Rack** 







This FITTING INSTRUCTION is the property of VAN GUARD ACCESSORIES LTD. and must not be used for manufacturing purposes, copied nor communicated in any way to third parties without written permission from VAN GUARD ACCESSORIES LTD.

IN8030 C

Van Guard Accessories Ltd Fair Oak Close, Exeter Airport Business Park, Exeter, Devon, EX5 2UL www.van-guard.co.uk

## **VGUR-012**

Vehicle:

Citroen Relay: 2006 on Peugeot Boxer: 2006 on Fiat Ducato: 2006 on Wheel Base: LWB (L3) Roof Height: High (H2) Rear Doors: Twin





## **VGUR-068**

Vehicle:

Citroen Relay: 2006 on Peugeot Boxer: 2006 on Fiat Ducato: 2006 on Wheel Base: ELWB (L4)

Wheel Base: ELWB (L4)
Roof Height: High (H2)
Rear Doors: Twin















TO 8Nm









IN8030 - PAGE 4 OF 7













Secure the roller spigot to the **left hand roller bracket only** using a M8 t bolt (FX4139) and a M8 shakeproof washer. Ensure that the shakeproof is on the inside of the roller bracket and that the spigot sits flush / straight. Tighten using the supplied tool.



Assemble the roller spigot, M8 t bolt (FX4139) and M8 shakeproof washer together. Place the assembly into the roller. Slide the roller onto the spigot fitted in step 12, drop the other end into position and then tighten using the supplied tool (ME0182).







Once the product has been fitted check fixings and parts to ensure they have been fully secured and tightened. Check fixings and parts at regular intervals. Any damaged or worn parts must be immediately removed from the vehicle and replaced.



## NOTES:

Maximum loa