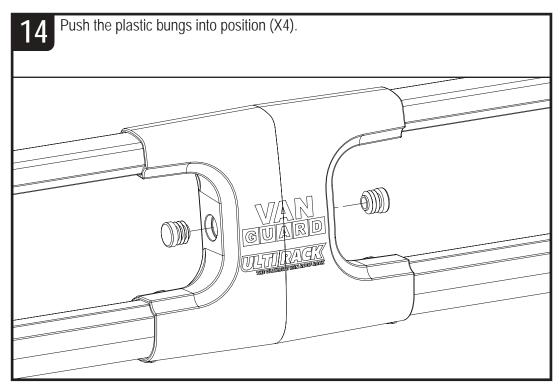

Once the product has been fitted check fixings and parts to ensure they have been fully secured and tightened. Check fixings and parts at regular intervals. Any damaged or worn parts must be immediately removed from the vehicle and replaced.