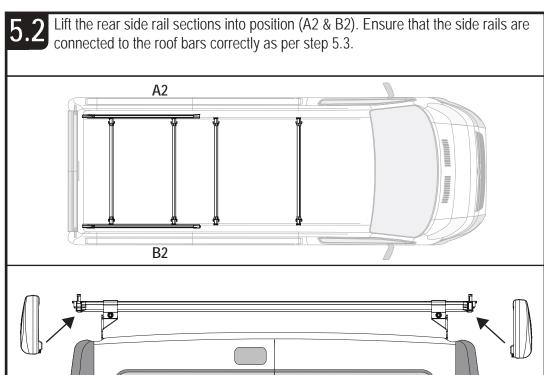

fore fitting and follow them for correct use

IN8030

**ULTI Rack** 







This FITTING INSTRUCTION is the property of VAN GUARD ACCESSORIES LTD. and must not be used for manufacturing purposes, copied nor communicated in any way to third parties without written permission from VAN GUARD ACCESSORIES LTD.

IN8030 C

Van Guard Accessories Ltd Fair Oak Close, Exeter Airport Business Park, Exeter, Devon, EX5 2UL www.van-guard.co.uk

## **VGUR-012**

Vehicle:

Citroen Relay: 2006 on Peugeot Boxer: 2006 on Fiat Ducato: 2006 on Wheel Base: LWB (L3) Roof Height: High (H2) Rear Doors: Twin





## **VGUR-068**

Vehicle:

Citroen Relay: 2006 on Peugeot Boxer: 2006 on Fiat Ducato: 2006 on Wheel Base: ELWB (L4)

Wheel Base: ELWB (L4)
Roof Height: High (H2)
Rear Doors: Twin















TO 8Nm









IN8030 - PAGE 4 OF 7













Secure the roller spigot to the **left hand roller bracket only** using a M8 t bolt (FX4139) and a M8 shakeproof washer. Ensure that the shakeproof is on the inside of the roller bracket and that the spigot sits flush / straight. Tighten using the supplied tool.



Assemble the roller spigot, M8 t bolt (FX4139) and M8 shakeproof washer together. Place the assembly into the roller. Slide the roller onto the spigot fitted in step 12, drop the other end into position and then tighten using the supplied tool (ME0182).







Once the product has been fitted check fixings and parts to ensure they have been fully secured and tightened. Check fixings and parts at regular intervals. Any damaged or worn parts must be immediately removed from the vehicle and rep