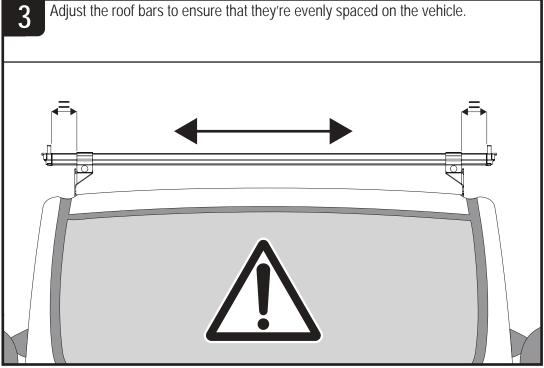

s carefully before fitting and follow them for correct use

IN8030

**ULTI Rack** 







This FITTING INSTRUCTION is the property of VAN GUARD ACCESSORIES LTD. and must not be used for manufacturing purposes, copied nor communicated in any way to third parties without written permission from VAN GUARD ACCESSORIES LTD.

IN8030 C

Van Guard Accessories Ltd Fair Oak Close, Exeter Airport Business Park, Exeter, Devon, EX5 2UL www.van-guard.co.uk

## **VGUR-012**

Vehicle:

Citroen Relay: 2006 on Peugeot Boxer: 2006 on Fiat Ducato: 2006 on Wheel Base: LWB (L3) Roof Height: High (H2) Rear Doors: Twin





## **VGUR-068**

Vehicle:

Citroen Relay: 2006 on Peugeot Boxer: 2006 on Fiat Ducato: 2006 on Wheel Base: ELWB (L4)

Wheel Base: ELWB (L4)
Roof Height: High (H2)
Rear Doors: Twin















TO 8Nm









IN8030 - PAGE 4 OF 7













Secure the roller spigot to the **left hand roller bracket only** using a M8 t bolt (FX4139) and a M8 shakeproof washer. Ensure that the shakeproof is on the inside of the roller bracket and that the spigot sits flush / straight. Tighten using the supplied tool.



Assemble the roller spigot, M8 t bolt (FX4139) and M8 shakeproof washer together. Place the assembly into the roller. Slide the roller onto the spigot fitted in step 12, drop the other end into position and then tighten using the supplied tool (ME0182).







Once the product has been fitted check fixings and parts to ensure they have been fully secured and tightened. Check fixings and parts at regular intervals. Any damaged or worn parts must be immediately removed from the v