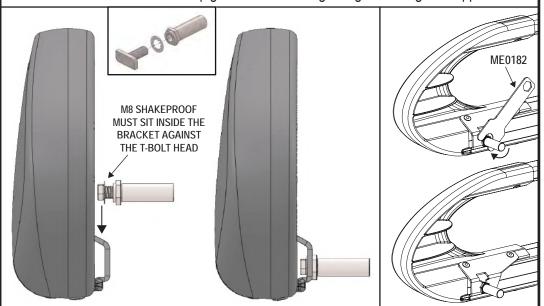

## **VGUR-068**

Vehicle:

Citroen Relay: 2006 on Peugeot Boxer: 2006 on Fiat Ducato: 2006 on Wheel Base: ELWB (L4)

Wheel Base: ELWB (L4)
Roof Height: High (H2)
Rear Doors: Twin

TO 8Nm

IN8030 - PAGE 4 OF 7

Secure the roller spigot to the **left hand roller bracket only** using a M8 t bolt (FX4139) and a M8 shakeproof washer. Ensure that the shakeproof is on the inside of the roller bracket and that the spigot sits flush / straight. Tighten using the supplied tool.