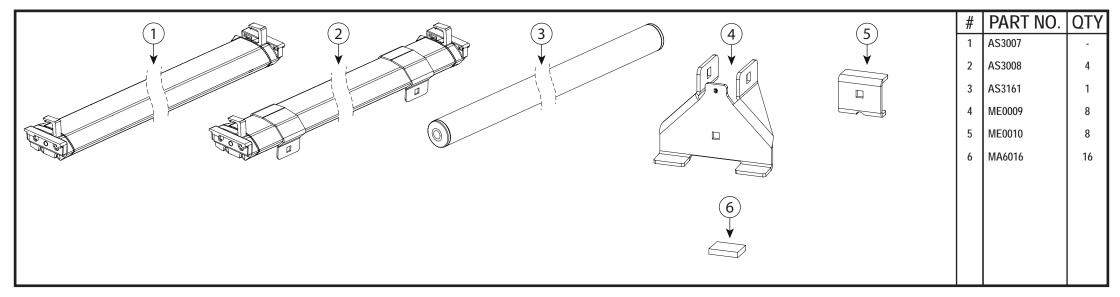

Assemble the roller spigot, M8 t bolt (FX4139) and M8 shakeproof washer together. Place the assembly into the roller. Slide the roller onto the spigot fitted in step 12, drop the other end into position and then tighten using the supplied tool (ME0182).

## **VGUR-068**

Vehicle:

Citroen Relay: 2006 on Peugeot Boxer: 2006 on Fiat Ducato: 2006 on Wheel Base: ELWB (L4)

Wheel Base: ELWB (L4)
Roof Height: High (H2)
Rear Doors: Twin

TO 8Nm

IN8030 - PAGE 4 OF 7

Secure the roller spigot to the **left hand roller bracket only** using a M8 t bolt (FX4139) and a M8 shakeproof washer. Ensure that the shakeproof is on the inside of the roller bracket and that the spigot sits flush / straight. Tighten using the supplied tool.