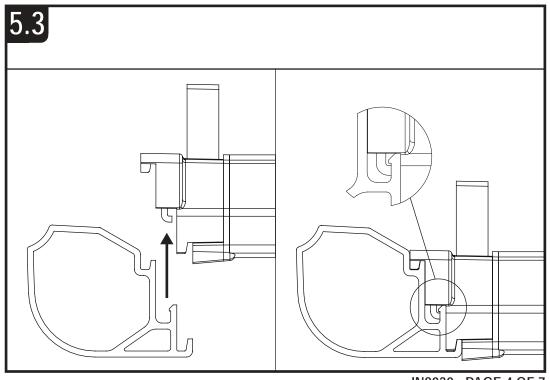

re fitting and follow them for correct use

IN8030

**ULTI Rack** 







This FITTING INSTRUCTION is the property of VAN GUARD ACCESSORIES LTD. and must not be used for manufacturing purposes, copied nor communicated in any way to third parties without written permission from VAN GUARD ACCESSORIES LTD.

IN8030 C

Van Guard Accessories Ltd Fair Oak Close, Exeter Airport Business Park, Exeter, Devon, EX5 2UL www.van-guard.co.uk

## **VGUR-012**

Vehicle:

Citroen Relay: 2006 on Peugeot Boxer: 2006 on Fiat Ducato: 2006 on Wheel Base: LWB (L3) Roof Height: High (H2) Rear Doors: Twin





## **VGUR-068**

Vehicle:

Citroen Relay: 2006 on Peugeot Boxer: 2006 on Fiat Ducato: 2006 on Wheel Base: ELWB (L4)

Wheel Base: ELWB (L4)
Roof Height: High (H2)
Rear Doors: Twin















TO 8Nm









IN8030 - PAGE 4 OF 7













Secure the roller spigot to the **left hand roller bracket only** using a M8 t bolt (FX4139) and a M8 shakeproof washer. Ensure that the shakeproof is on the inside of the roller bracket and that the spigot sits flush / straight. Tighten using the supplied tool.



Assemble the roller spigot, M8 t bolt (FX4139) and M8 shakeproof washer together. Place the assembly into the roller. Slide the roller onto the spigot fitted in step 12, drop the other end into position and then tighten using the supplied tool (ME0182).







Once the product has been fitted check fixings and parts to ensure they have been fully secured and tightened. Check fixings and parts at regular intervals. Any damaged or worn parts must be immediately removed from the vehicle and repla