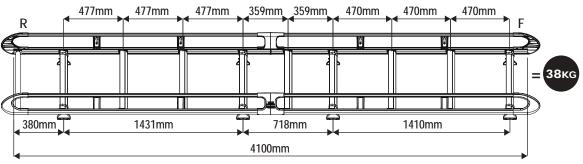

## NOTES:

Maximum load capacity: 150KG (Including rack weight - please refer to page 2.) (Maximum load must be in accordance with the vehicle manufacturer's load bearing capacity. Please refer to the vehicles handbook.). Regularly check all fixings and parts.