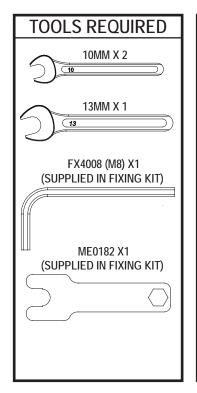

Assemble the roller spigot, M8 t bolt (FX4139) and M8 shakeproof washer together. Place the assembly into the roller. Slide the roller onto the spigot fitted in step 12, drop the other end into position and then tighten using the supplied tool (ME0182).