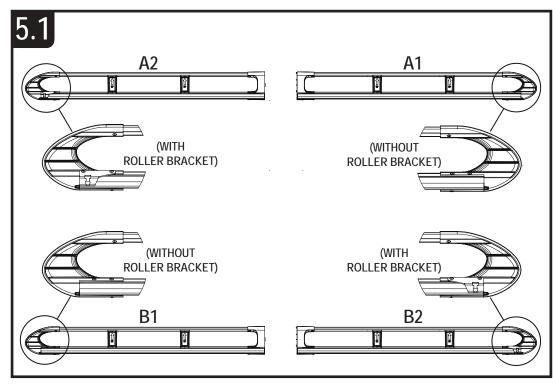

before fitting and follow them for correct use

IN8030

**ULTI Rack** 







This FITTING INSTRUCTION is the property of VAN GUARD ACCESSORIES LTD. and must not be used for manufacturing purposes, copied nor communicated in any way to third parties without written permission from VAN GUARD ACCESSORIES LTD.

IN8030 C

Van Guard Accessories Ltd Fair Oak Close, Exeter Airport Business Park, Exeter, Devon, EX5 2UL www.van-guard.co.uk

## **VGUR-012**

Vehicle:

Citroen Relay: 2006 on Peugeot Boxer: 2006 on Fiat Ducato: 2006 on Wheel Base: LWB (L3) Roof Height: High (H2) Rear Doors: Twin





## **VGUR-068**

Vehicle:

Citroen Relay: 2006 on Peugeot Boxer: 2006 on Fiat Ducato: 2006 on Wheel Base: ELWB (L4)

Wheel Base: ELWB (L4)
Roof Height: High (H2)
Rear Doors: Twin















TO 8Nm









IN8030 - PAGE 4 OF 7













Secure the roller spigot to the **left hand roller bracket only** using a M8 t bolt (FX4139) and a M8 shakeproof washer. Ensure that the shakeproof is on the inside of the roller bracket and that the spigot sits flush / straight. Tighten using the supplied tool.



Assemble the roller spigot, M8 t bolt (FX4139) and M8 shakeproof washer together. Place the assembly into the roller. Slide the roller onto the spigot fitted in step 12, drop the other end into position and then tighten using the supplied tool (ME0182).







Once the product has been fitted check fixings and parts to ensure they have been fully secured and tightened. Check fixings and parts at regular intervals. Any damaged or worn parts must be immediately removed from the vehicle and r