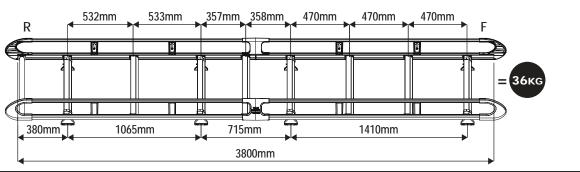

## NOTES:

Maximum load capacity: 150KG (Including rack weight - please refer to page 2.) (Maximum load must be in accordance with the vehicle manufacturer's load bearing capacity. Please refer to the vehicles handbook.). Regularly check all fixings and parts.