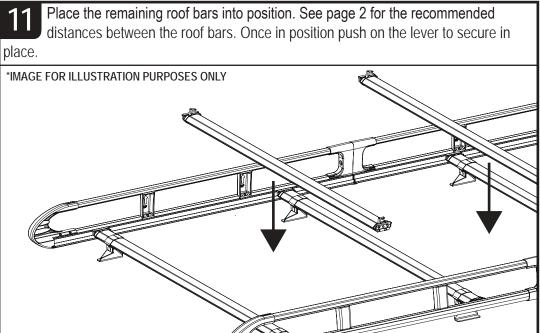

rect use

IN8030

**ULTI Rack** 







This FITTING INSTRUCTION is the property of VAN GUARD ACCESSORIES LTD. and must not be used for manufacturing purposes, copied nor communicated in any way to third parties without written permission from VAN GUARD ACCESSORIES LTD.

IN8030 C

Van Guard Accessories Ltd Fair Oak Close, Exeter Airport Business Park, Exeter, Devon, EX5 2UL www.van-guard.co.uk

## **VGUR-012**

Vehicle:

Citroen Relay: 2006 on Peugeot Boxer: 2006 on Fiat Ducato: 2006 on Wheel Base: LWB (L3) Roof Height: High (H2) Rear Doors: Twin





## **VGUR-068**

Vehicle:

Citroen Relay: 2006 on Peugeot Boxer: 2006 on Fiat Ducato: 2006 on Wheel Base: ELWB (L4)

Wheel Base: ELWB (L4)
Roof Height: High (H2)
Rear Doors: Twin















TO 8Nm









IN8030 - PAGE 4 OF 7













Secure the roller spigot to the **left hand roller bracket only** using a M8 t bolt (FX4139) and a M8 shakeproof washer. Ensure that the shakeproof is on the inside of the roller bracket and that the spigot sits flush / straight. Tighten using the supplied tool.



Assemble the roller spigot, M8 t bolt (FX4139) and M8 shakeproof washer together. Place the assembly into the roller. Slide the roller onto the spigot fitted in step 12, drop the other end into position and then tighten using the supplied tool (ME0182).







Once the product has been fitted check fixings and parts to ensure they have been fully secured and tightened. Check fixings and parts at regular intervals. Any damaged or worn parts must be immediately removed from the vehicle and replaced.



## NOTES:

Maximum load ca