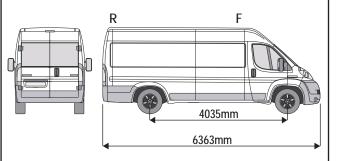

## **VGUR-012**

Vehicle:

Citroen Relay: 2006 on Peugeot Boxer: 2006 on Fiat Ducato: 2006 on Wheel Base: LWB (L3) Roof Height: High (H2) Rear Doors: Twin