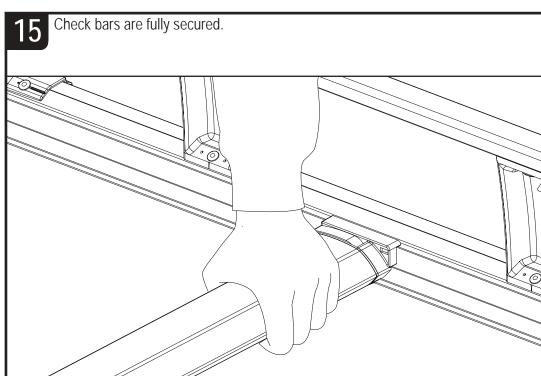

Once the product has been fitted check fixings and parts to ensure they have been fully secured and tightened. Check fixings and parts at regular intervals. Any damaged or worn parts must be immediately removed from the vehicle and replaced.