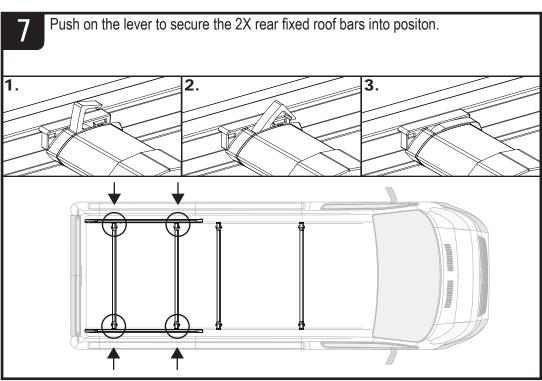

for correct use

IN8030

**ULTI Rack** 







This FITTING INSTRUCTION is the property of VAN GUARD ACCESSORIES LTD. and must not be used for manufacturing purposes, copied nor communicated in any way to third parties without written permission from VAN GUARD ACCESSORIES LTD.

IN8030 C

Van Guard Accessories Ltd Fair Oak Close, Exeter Airport Business Park, Exeter, Devon, EX5 2UL www.van-guard.co.uk

## **VGUR-012**

Vehicle:

Citroen Relay: 2006 on Peugeot Boxer: 2006 on Fiat Ducato: 2006 on Wheel Base: LWB (L3) Roof Height: High (H2) Rear Doors: Twin





## **VGUR-068**

Vehicle:

Citroen Relay: 2006 on Peugeot Boxer: 2006 on Fiat Ducato: 2006 on Wheel Base: ELWB (L4)

Wheel Base: ELWB (L4)
Roof Height: High (H2)
Rear Doors: Twin















TO 8Nm









IN8030 - PAGE 4 OF 7













Secure the roller spigot to the **left hand roller bracket only** using a M8 t bolt (FX4139) and a M8 shakeproof washer. Ensure that the shakeproof is on the inside of the roller bracket and that the spigot sits flush / straight. Tighten using the supplied tool.



Assemble the roller spigot, M8 t bolt (FX4139) and M8 shakeproof washer together. Place the assembly into the roller. Slide the roller onto the spigot fitted in step 12, drop the other end into position and then tighten using the supplied tool (ME0182).







Once the product has been fitted check fixings and parts to ensure they have been fully secured and tightened. Check fixings and parts at regular intervals. Any damaged or worn parts must be immediately removed from the vehicle and replaced.



## NOTES:

Maximum