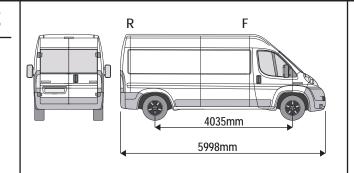

## **VGUR-068**

Vehicle:

Citroen Relay: 2006 on Peugeot Boxer: 2006 on Fiat Ducato: 2006 on Wheel Base: ELWB (L4)

Wheel Base: ELWB (L4)
Roof Height: High (H2)
Rear Doors: Twin

TO 8Nm

IN8030 - PAGE 4 OF 7

Secure the roller spigot to the **left hand roller bracket only** using a M8 t bolt (FX4139) and a M8 shakeproof washer. Ensure that the shakeproof is on the inside of the roller bracket and that the spigot sits flush / straight. Tighten using the supplied tool.