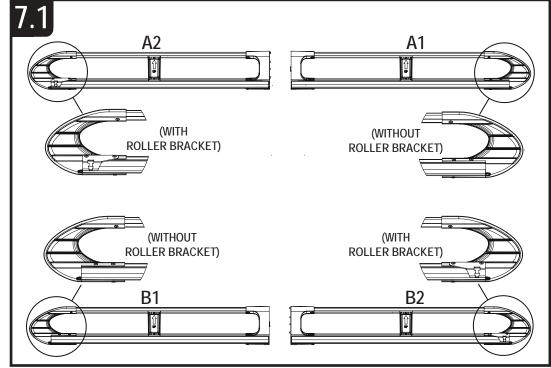

tructions - Read instructions carefully before fitting and follow them for correct use

# IN8012 ULTI Rack







This FITTING INSTRUCTION is the property of VAN GUARD ACCESSORIES LTD. and must not be used for manufacturing purposes, copied nor communicated in any way to third parties without written permission from VAN GUARD ACCESSORIES LTD. IN8012 D

Van Guard Accessories Ltd Fair Oak Close, Exeter Airport Business Park, Exeter, Devon, EX5 2UL www.van-guard.co.uk

## **VGUR-034**

Vehicle:

Citroen Berlingo: 2008 - 2018 Peugeot Partner: 2008 - 2018 Wheel Base: SWB (L1) Roof Height: Standard (H1) Rear Doors: Twin





### **VGUR-035**

Vehicle:

Citroen Berlingo: 2008 - 2018 Peugeot Partner: 2008 - 2018 Wheel Base: LWB (L2) Roof Height: Standard (H1) Rear Doors: Twin























IN8012 - PAGE 4 OF 7













Secure the roller spigot to the **left hand roller bracket only** using a M8 t bolt (FX4139) and a M8 shakeproof washer. Ensure that the shakeproof is on the inside of the roller bracket and that the spigot sits flush / straight. Tighten using the supplied tool.



Assemble the roller spigot, M8 t bolt (FX4139) and M8 shakeproof washer together. Place the assembly into the roller. Slide the roller onto the spigot fitted in step 12, drop the other end into position and then tighten using the supplied tool (ME0182).







Once the product has been fitted check fixings and parts to ensure they have been fully secured and tightened. Check fixings and parts at regular intervals. Any damaged or worn parts must be immediately removed from the vehicle and repla