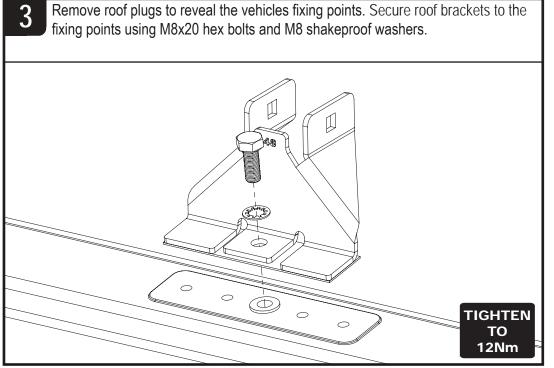

ting Instructions - Read instructions carefully before fitting and follow them for correct use

# IN8012 ULTI Rack







This FITTING INSTRUCTION is the property of VAN GUARD ACCESSORIES LTD. and must not be used for manufacturing purposes, copied nor communicated in any way to third parties without written permission from VAN GUARD ACCESSORIES LTD. IN8012 D

Van Guard Accessories Ltd Fair Oak Close, Exeter Airport Business Park, Exeter, Devon, EX5 2UL www.van-guard.co.uk

## **VGUR-034**

Vehicle:

Citroen Berlingo: 2008 - 2018 Peugeot Partner: 2008 - 2018 Wheel Base: SWB (L1) Roof Height: Standard (H1) Rear Doors: Twin





### **VGUR-035**

Vehicle:

Citroen Berlingo: 2008 - 2018 Peugeot Partner: 2008 - 2018 Wheel Base: LWB (L2) Roof Height: Standard (H1) Rear Doors: Twin























IN8012 - PAGE 4 OF 7













Secure the roller spigot to the **left hand roller bracket only** using a M8 t bolt (FX4139) and a M8 shakeproof washer. Ensure that the shakeproof is on the inside of the roller bracket and that the spigot sits flush / straight. Tighten using the supplied tool.



Assemble the roller spigot, M8 t bolt (FX4139) and M8 shakeproof washer together. Place the assembly into the roller. Slide the roller onto the spigot fitted in step 12, drop the other end into position and then tighten using the supplied tool (ME0182).







Once the product has been fitted check fixings and parts to ensure they have been fully secured and tightened. Check fixings and parts at regular intervals. Any damaged or worn parts must be immediately removed from the vehicle a