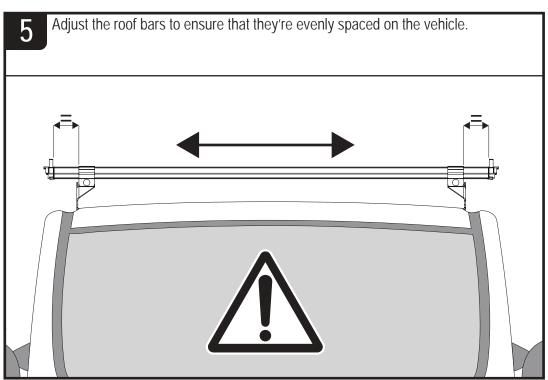

Instructions - Read instructions carefully before fitting and follow them for correct use

# IN8012 ULTI Rack







This FITTING INSTRUCTION is the property of VAN GUARD ACCESSORIES LTD. and must not be used for manufacturing purposes, copied nor communicated in any way to third parties without written permission from VAN GUARD ACCESSORIES LTD. IN8012 D

Van Guard Accessories Ltd Fair Oak Close, Exeter Airport Business Park, Exeter, Devon, EX5 2UL www.van-guard.co.uk

## **VGUR-034**

Vehicle:

Citroen Berlingo: 2008 - 2018 Peugeot Partner: 2008 - 2018 Wheel Base: SWB (L1) Roof Height: Standard (H1) Rear Doors: Twin





### **VGUR-035**

Vehicle:

Citroen Berlingo: 2008 - 2018 Peugeot Partner: 2008 - 2018 Wheel Base: LWB (L2) Roof Height: Standard (H1) Rear Doors: Twin























IN8012 - PAGE 4 OF 7













Secure the roller spigot to the **left hand roller bracket only** using a M8 t bolt (FX4139) and a M8 shakeproof washer. Ensure that the shakeproof is on the inside of the roller bracket and that the spigot sits flush / straight. Tighten using the supplied tool.



Assemble the roller spigot, M8 t bolt (FX4139) and M8 shakeproof washer together. Place the assembly into the roller. Slide the roller onto the spigot fitted in step 12, drop the other end into position and then tighten using the supplied tool (ME0182).







Once the product has been fitted check fixings and parts to ensure they have been fully secured and tightened. Check fixings and parts at regular intervals. Any damaged or worn parts must be immediately removed from the vehicle and r