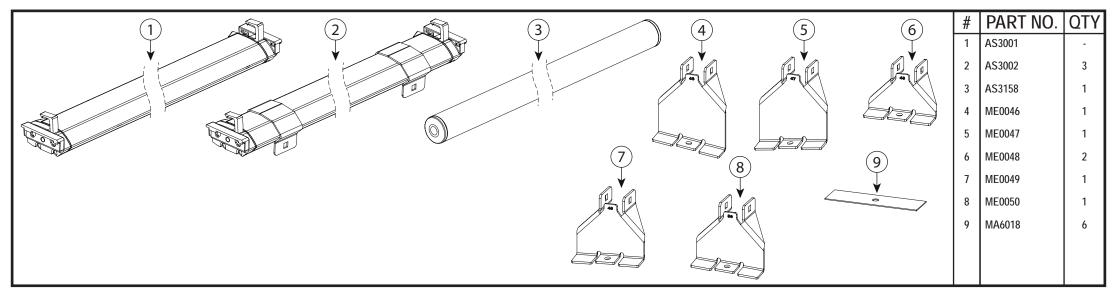

### **VGUR-035**

Vehicle:

Citroen Berlingo: 2008 - 2018 Peugeot Partner: 2008 - 2018 Wheel Base: LWB (L2) Roof Height: Standard (H1) Rear Doors: Twin

IN8012 - PAGE 4 OF 7

Secure the roller spigot to the **left hand roller bracket only** using a M8 t bolt (FX4139) and a M8 shakeproof washer. Ensure that the shakeproof is on the inside of the roller bracket and that the spigot sits flush / straight. Tighten using the supplied tool.

Assemble the roller spigot, M8 t bolt (FX4139) and M8 shakeproof washer together. Place the assembly into the roller. Slide the roller onto the spigot fitted in step 12, drop the other end into position and then tighten using the supplied tool (ME0182).