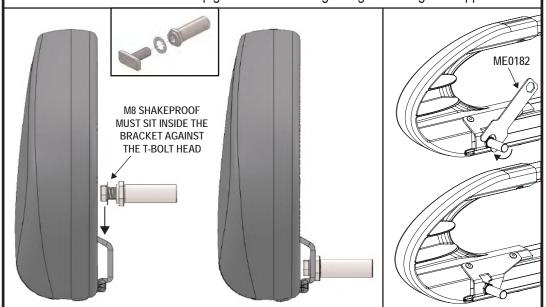

### **VGUR-035**

Vehicle:

Citroen Berlingo: 2008 - 2018 Peugeot Partner: 2008 - 2018 Wheel Base: LWB (L2) Roof Height: Standard (H1) Rear Doors: Twin

IN8012 - PAGE 4 OF 7

Secure the roller spigot to the **left hand roller bracket only** using a M8 t bolt (FX4139) and a M8 shakeproof washer. Ensure that the shakeproof is on the inside of the roller bracket and that the spigot sits flush / straight. Tighten using the supplied tool.