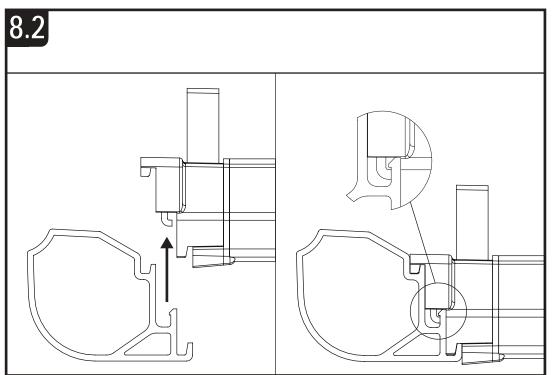

s carefully before fitting and follow them for correct use

# IN8012 ULTI Rack







This FITTING INSTRUCTION is the property of VAN GUARD ACCESSORIES LTD. and must not be used for manufacturing purposes, copied nor communicated in any way to third parties without written permission from VAN GUARD ACCESSORIES LTD. IN8012 D

Van Guard Accessories Ltd Fair Oak Close, Exeter Airport Business Park, Exeter, Devon, EX5 2UL www.van-guard.co.uk

## **VGUR-034**

Vehicle:

Citroen Berlingo: 2008 - 2018 Peugeot Partner: 2008 - 2018 Wheel Base: SWB (L1) Roof Height: Standard (H1) Rear Doors: Twin





### **VGUR-035**

Vehicle:

Citroen Berlingo: 2008 - 2018 Peugeot Partner: 2008 - 2018 Wheel Base: LWB (L2) Roof Height: Standard (H1) Rear Doors: Twin























IN8012 - PAGE 4 OF 7













Secure the roller spigot to the **left hand roller bracket only** using a M8 t bolt (FX4139) and a M8 shakeproof washer. Ensure that the shakeproof is on the inside of the roller bracket and that the spigot sits flush / straight. Tighten using the supplied tool.



Assemble the roller spigot, M8 t bolt (FX4139) and M8 shakeproof washer together. Place the assembly into the roller. Slide the roller onto the spigot fitted in step 12, drop the other end into position and then tighten using the supplied tool (ME0182).







Once the product has been fitted check fixings and parts to ensure they have been fully secured and tightened. Check fixings and parts at regular intervals. Any damaged or worn parts must be immediately removed from the vehicle and replaced.



#### NOTES:

Maximum