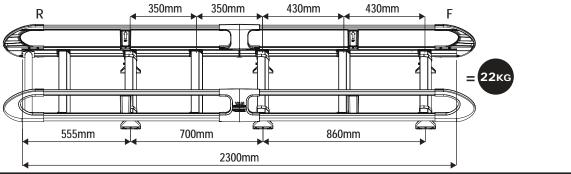

#### NOTES:

Maximum load capacity: 100KG (Including rack weight - please refer to page 2.) (Maximum load must be in accordance with the vehicle manufacturer's load bearing capacity. Please refer to the vehicles handbook.). Regularly check all fixings and parts.