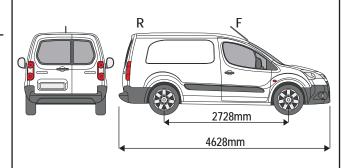

## **VGUR-034**

Vehicle:

Citroen Berlingo: 2008 - 2018 Peugeot Partner: 2008 - 2018 Wheel Base: SWB (L1) Roof Height: Standard (H1) Rear Doors: Twin

### **VGUR-035**

Vehicle:

Citroen Berlingo: 2008 - 2018 Peugeot Partner: 2008 - 2018 Wheel Base: LWB (L2) Roof Height: Standard (H1) Rear Doors: Twin

IN8012 - PAGE 4 OF 7

Secure the roller spigot to the **left hand roller bracket only** using a M8 t bolt (FX4139) and a M8 shakeproof washer. Ensure that the shakeproof is on the inside of the roller bracket and that the spigot sits flush / straight. Tighten using the supplied tool.