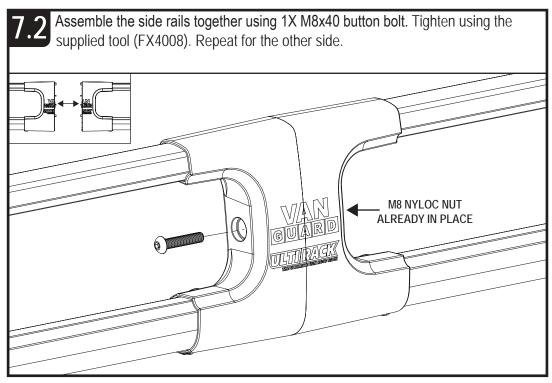

tions carefully before fitting and follow them for correct use

# IN8012 ULTI Rack







This FITTING INSTRUCTION is the property of VAN GUARD ACCESSORIES LTD. and must not be used for manufacturing purposes, copied nor communicated in any way to third parties without written permission from VAN GUARD ACCESSORIES LTD. IN8012 D

Van Guard Accessories Ltd Fair Oak Close, Exeter Airport Business Park, Exeter, Devon, EX5 2UL www.van-guard.co.uk

## **VGUR-034**

Vehicle:

Citroen Berlingo: 2008 - 2018 Peugeot Partner: 2008 - 2018 Wheel Base: SWB (L1) Roof Height: Standard (H1) Rear Doors: Twin





### **VGUR-035**

Vehicle:

Citroen Berlingo: 2008 - 2018 Peugeot Partner: 2008 - 2018 Wheel Base: LWB (L2) Roof Height: Standard (H1) Rear Doors: Twin























IN8012 - PAGE 4 OF 7













Secure the roller spigot to the **left hand roller bracket only** using a M8 t bolt (FX4139) and a M8 shakeproof washer. Ensure that the shakeproof is on the inside of the roller bracket and that the spigot sits flush / straight. Tighten using the supplied tool.



Assemble the roller spigot, M8 t bolt (FX4139) and M8 shakeproof washer together. Place the assembly into the roller. Slide the roller onto the spigot fitted in step 12, drop the other end into position and then tighten using the supplied tool (ME0182).







Once the product has been fitted check fixings and parts to ensure they have been fully secured and tightened. Check fixings and parts at regular intervals. Any damaged or worn parts must be immediately removed from the vehicle and replaced.



#### NOTES:

Max