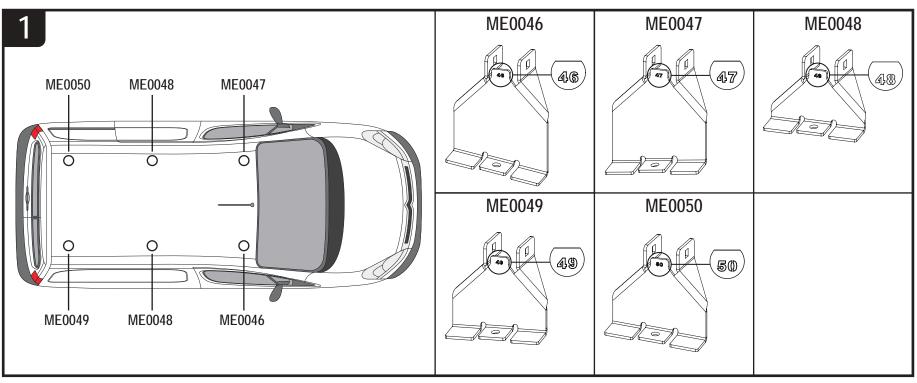

Fitting Instructions - Read instructions carefully before fitting and follow them for correct use

# IN8012 ULTI Rack







This FITTING INSTRUCTION is the property of VAN GUARD ACCESSORIES LTD. and must not be used for manufacturing purposes, copied nor communicated in any way to third parties without written permission from VAN GUARD ACCESSORIES LTD. IN8012 D

Van Guard Accessories Ltd Fair Oak Close, Exeter Airport Business Park, Exeter, Devon, EX5 2UL www.van-guard.co.uk

## **VGUR-034**

Vehicle:

Citroen Berlingo: 2008 - 2018 Peugeot Partner: 2008 - 2018 Wheel Base: SWB (L1) Roof Height: Standard (H1) Rear Doors: Twin





### **VGUR-035**

Vehicle:

Citroen Berlingo: 2008 - 2018 Peugeot Partner: 2008 - 2018 Wheel Base: LWB (L2) Roof Height: Standard (H1) Rear Doors: Twin























IN8012 - PAGE 4 OF 7













Secure the roller spigot to the **left hand roller bracket only** using a M8 t bolt (FX4139) and a M8 shakeproof washer. Ensure that the shakeproof is on the inside of the roller bracket and that the spigot sits flush / straight. Tighten using the supplied tool.



Assemble the roller spigot, M8 t bolt (FX4139) and M8 shakeproof washer together. Place the assembly into the roller. Slide the roller onto the spigot fitted in step 12, drop the other end into position and then tighten using the supplied tool (ME0182).







Once the product has been fitted check fixings and parts to ensure they have been fully secured and tightened. Check fixings and parts at regular intervals. Any damaged or worn parts must be immediately removed from the vehic