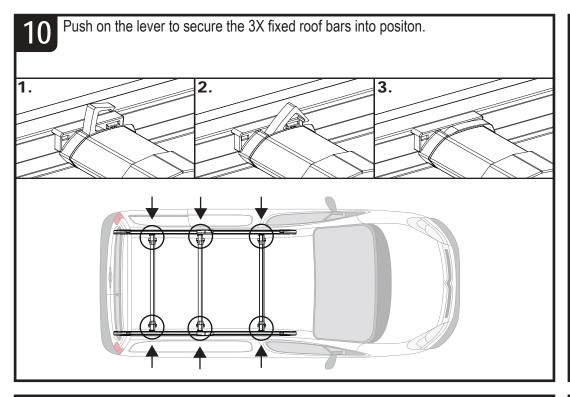

refully before fitting and follow them for correct use

# IN8012 ULTI Rack







This FITTING INSTRUCTION is the property of VAN GUARD ACCESSORIES LTD. and must not be used for manufacturing purposes, copied nor communicated in any way to third parties without written permission from VAN GUARD ACCESSORIES LTD. IN8012 D

Van Guard Accessories Ltd Fair Oak Close, Exeter Airport Business Park, Exeter, Devon, EX5 2UL www.van-guard.co.uk

## **VGUR-034**

Vehicle:

Citroen Berlingo: 2008 - 2018 Peugeot Partner: 2008 - 2018 Wheel Base: SWB (L1) Roof Height: Standard (H1) Rear Doors: Twin





### **VGUR-035**

Vehicle:

Citroen Berlingo: 2008 - 2018 Peugeot Partner: 2008 - 2018 Wheel Base: LWB (L2) Roof Height: Standard (H1) Rear Doors: Twin























IN8012 - PAGE 4 OF 7













Secure the roller spigot to the **left hand roller bracket only** using a M8 t bolt (FX4139) and a M8 shakeproof washer. Ensure that the shakeproof is on the inside of the roller bracket and that the spigot sits flush / straight. Tighten using the supplied tool.



Assemble the roller spigot, M8 t bolt (FX4139) and M8 shakeproof washer together. Place the assembly into the roller. Slide the roller onto the spigot fitted in step 12, drop the other end into position and then tighten using the supplied tool (ME0182).







Once the product has been fitted check fixings and parts to ensure they have been fully secured and tightened. Check fixings and parts at regular intervals. Any damaged or worn parts must be immediately removed from the vehicle and replaced.



#### NOTES:

Maximum loa