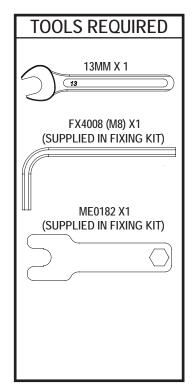

### **VGUR-035**

Vehicle:

Citroen Berlingo: 2008 - 2018 Peugeot Partner: 2008 - 2018 Wheel Base: LWB (L2) Roof Height: Standard (H1) Rear Doors: Twin

IN8012 - PAGE 4 OF 7

Secure the roller spigot to the **left hand roller bracket only** using a M8 t bolt (FX4139) and a M8 shakeproof washer. Ensure that the shakeproof is on the inside of the roller bracket and that the spigot sits flush / straight. Tighten using the supplied tool.

Assemble the roller spigot, M8 t bolt (FX4139) and M8 shakeproof washer together. Place the assembly into the roller. Slide the roller onto the spigot fitted in step 12, drop the other end into position and then tighten using the supplied tool (ME0182).