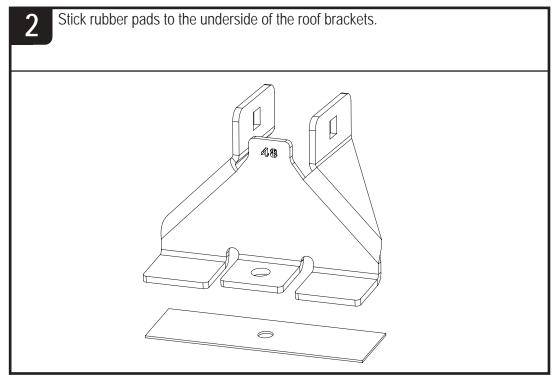

itting Instructions - Read instructions carefully before fitting and follow them for correct use

# IN8012 ULTI Rack







This FITTING INSTRUCTION is the property of VAN GUARD ACCESSORIES LTD. and must not be used for manufacturing purposes, copied nor communicated in any way to third parties without written permission from VAN GUARD ACCESSORIES LTD. IN8012 D

Van Guard Accessories Ltd Fair Oak Close, Exeter Airport Business Park, Exeter, Devon, EX5 2UL www.van-guard.co.uk

## **VGUR-034**

Vehicle:

Citroen Berlingo: 2008 - 2018 Peugeot Partner: 2008 - 2018 Wheel Base: SWB (L1) Roof Height: Standard (H1) Rear Doors: Twin





### **VGUR-035**

Vehicle:

Citroen Berlingo: 2008 - 2018 Peugeot Partner: 2008 - 2018 Wheel Base: LWB (L2) Roof Height: Standard (H1) Rear Doors: Twin























IN8012 - PAGE 4 OF 7













Secure the roller spigot to the **left hand roller bracket only** using a M8 t bolt (FX4139) and a M8 shakeproof washer. Ensure that the shakeproof is on the inside of the roller bracket and that the spigot sits flush / straight. Tighten using the supplied tool.



Assemble the roller spigot, M8 t bolt (FX4139) and M8 shakeproof washer together. Place the assembly into the roller. Slide the roller onto the spigot fitted in step 12, drop the other end into position and then tighten using the supplied tool (ME0182).







Once the product has been fitted check fixings and parts to ensure they have been fully secured and tightened. Check fixings and parts at regular intervals. Any damaged or worn parts must be immediately removed from the vehicle