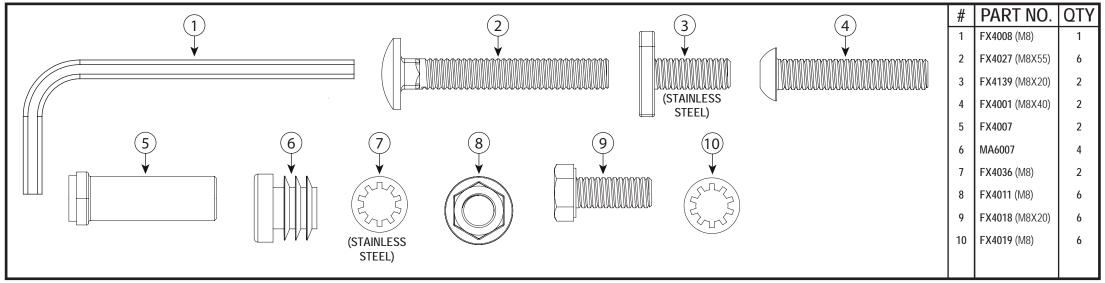

### **VGUR-035**

Vehicle:

Citroen Berlingo: 2008 - 2018 Peugeot Partner: 2008 - 2018 Wheel Base: LWB (L2) Roof Height: Standard (H1) Rear Doors: Twin

IN8012 - PAGE 4 OF 7

Secure the roller spigot to the **left hand roller bracket only** using a M8 t bolt (FX4139) and a M8 shakeproof washer. Ensure that the shakeproof is on the inside of the roller bracket and that the spigot sits flush / straight. Tighten using the supplied tool.

Assemble the roller spigot, M8 t bolt (FX4139) and M8 shakeproof washer together. Place the assembly into the roller. Slide the roller onto the spigot fitted in step 12, drop the other end into position and then tighten using the supplied tool (ME0182).