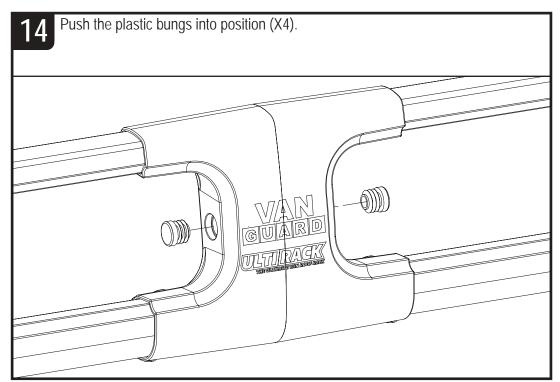

Once the product has been fitted check fixings and parts to ensure they have been fully secured and tightened. Check fixings and parts at regular intervals. Any damaged or worn parts must be immediately removed from the vehicle and replaced.