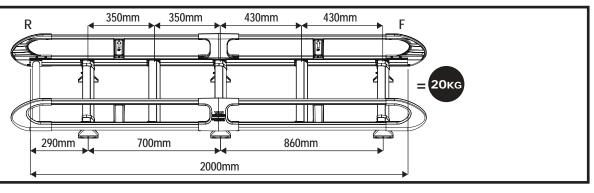

#### NOTES:

Maximum load capacity: 100KG (Including rack weight - please refer to page 2.) (Maximum load must be in accordance with the vehicle manufacturer's load bearing capacity. Please refer to the vehicles handbook.). Regularly check all fixings and parts.