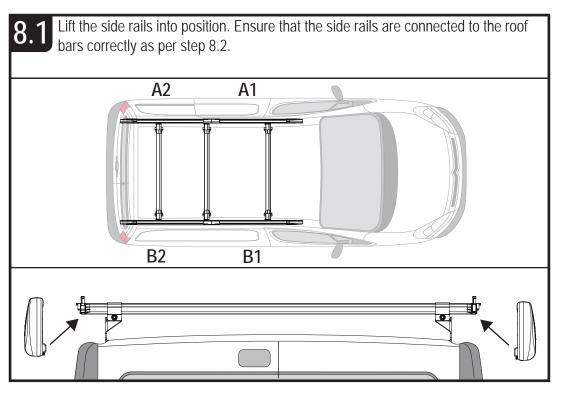

ons carefully before fitting and follow them for correct use

# IN8012 ULTI Rack







This FITTING INSTRUCTION is the property of VAN GUARD ACCESSORIES LTD. and must not be used for manufacturing purposes, copied nor communicated in any way to third parties without written permission from VAN GUARD ACCESSORIES LTD. IN8012 D

Van Guard Accessories Ltd Fair Oak Close, Exeter Airport Business Park, Exeter, Devon, EX5 2UL www.van-guard.co.uk

## **VGUR-034**

Vehicle:

Citroen Berlingo: 2008 - 2018 Peugeot Partner: 2008 - 2018 Wheel Base: SWB (L1) Roof Height: Standard (H1) Rear Doors: Twin





### **VGUR-035**

Vehicle:

Citroen Berlingo: 2008 - 2018 Peugeot Partner: 2008 - 2018 Wheel Base: LWB (L2) Roof Height: Standard (H1) Rear Doors: Twin























IN8012 - PAGE 4 OF 7













Secure the roller spigot to the **left hand roller bracket only** using a M8 t bolt (FX4139) and a M8 shakeproof washer. Ensure that the shakeproof is on the inside of the roller bracket and that the spigot sits flush / straight. Tighten using the supplied tool.



Assemble the roller spigot, M8 t bolt (FX4139) and M8 shakeproof washer together. Place the assembly into the roller. Slide the roller onto the spigot fitted in step 12, drop the other end into position and then tighten using the supplied tool (ME0182).







Once the product has been fitted check fixings and parts to ensure they have been fully secured and tightened. Check fixings and parts at regular intervals. Any damaged or worn parts must be immediately removed from the vehicle and replaced.



#### NOTES:

Maxim