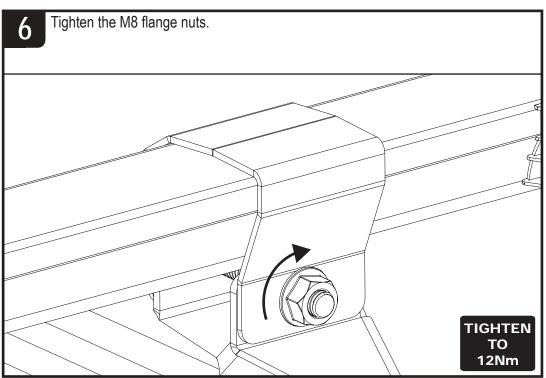

nstructions - Read instructions carefully before fitting and follow them for correct use

# IN8012 ULTI Rack







This FITTING INSTRUCTION is the property of VAN GUARD ACCESSORIES LTD. and must not be used for manufacturing purposes, copied nor communicated in any way to third parties without written permission from VAN GUARD ACCESSORIES LTD. IN8012 D

Van Guard Accessories Ltd Fair Oak Close, Exeter Airport Business Park, Exeter, Devon, EX5 2UL www.van-guard.co.uk

## **VGUR-034**

Vehicle:

Citroen Berlingo: 2008 - 2018 Peugeot Partner: 2008 - 2018 Wheel Base: SWB (L1) Roof Height: Standard (H1) Rear Doors: Twin





### **VGUR-035**

Vehicle:

Citroen Berlingo: 2008 - 2018 Peugeot Partner: 2008 - 2018 Wheel Base: LWB (L2) Roof Height: Standard (H1) Rear Doors: Twin























IN8012 - PAGE 4 OF 7













Secure the roller spigot to the **left hand roller bracket only** using a M8 t bolt (FX4139) and a M8 shakeproof washer. Ensure that the shakeproof is on the inside of the roller bracket and that the spigot sits flush / straight. Tighten using the supplied tool.



Assemble the roller spigot, M8 t bolt (FX4139) and M8 shakeproof washer together. Place the assembly into the roller. Slide the roller onto the spigot fitted in step 12, drop the other end into position and then tighten using the supplied tool (ME0182).







Once the product has been fitted check fixings and parts to ensure they have been fully secured and tightened. Check fixings and parts at regular intervals. Any damaged or worn parts must be immediately removed from the vehicle and rep