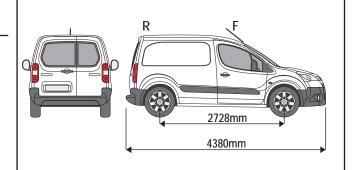

## **VGUR-034**

Vehicle:

Citroen Berlingo: 2008 - 2018 Peugeot Partner: 2008 - 2018 Wheel Base: SWB (L1) Roof Height: Standard (H1) Rear Doors: Twin

### **VGUR-035**

Vehicle:

Citroen Berlingo: 2008 - 2018 Peugeot Partner: 2008 - 2018 Wheel Base: LWB (L2) Roof Height: Standard (H1) Rear Doors: Twin

IN8012 - PAGE 4 OF 7

Secure the roller spigot to the **left hand roller bracket only** using a M8 t bolt (FX4139) and a M8 shakeproof washer. Ensure that the shakeproof is on the inside of the roller bracket and that the spigot sits flush / straight. Tighten using the supplied tool.