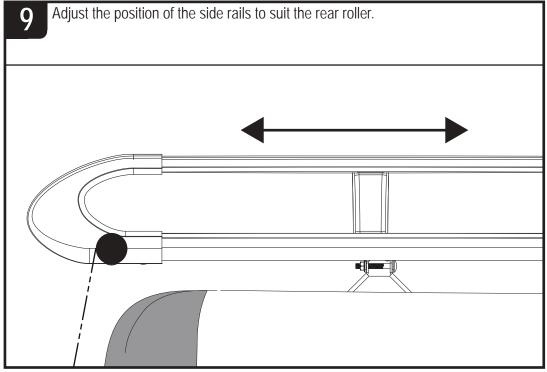

carefully before fitting and follow them for correct use

# IN8012 ULTI Rack







This FITTING INSTRUCTION is the property of VAN GUARD ACCESSORIES LTD. and must not be used for manufacturing purposes, copied nor communicated in any way to third parties without written permission from VAN GUARD ACCESSORIES LTD. IN8012 D

Van Guard Accessories Ltd Fair Oak Close, Exeter Airport Business Park, Exeter, Devon, EX5 2UL www.van-guard.co.uk

## **VGUR-034**

Vehicle:

Citroen Berlingo: 2008 - 2018 Peugeot Partner: 2008 - 2018 Wheel Base: SWB (L1) Roof Height: Standard (H1) Rear Doors: Twin





### **VGUR-035**

Vehicle:

Citroen Berlingo: 2008 - 2018 Peugeot Partner: 2008 - 2018 Wheel Base: LWB (L2) Roof Height: Standard (H1) Rear Doors: Twin























IN8012 - PAGE 4 OF 7













Secure the roller spigot to the **left hand roller bracket only** using a M8 t bolt (FX4139) and a M8 shakeproof washer. Ensure that the shakeproof is on the inside of the roller bracket and that the spigot sits flush / straight. Tighten using the supplied tool.



Assemble the roller spigot, M8 t bolt (FX4139) and M8 shakeproof washer together. Place the assembly into the roller. Slide the roller onto the spigot fitted in step 12, drop the other end into position and then tighten using the supplied tool (ME0182).







Once the product has been fitted check fixings and parts to ensure they have been fully secured and tightened. Check fixings and parts at regular intervals. Any damaged or worn parts must be immediately removed from the vehicle and replaced.



#### NOTES:

Maximum l