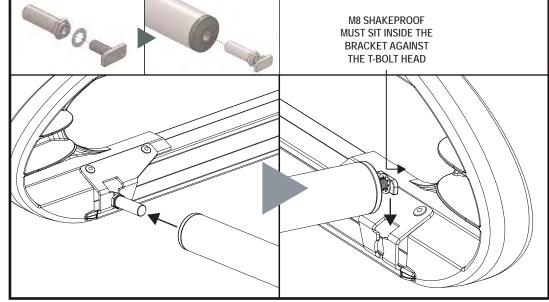

Assemble the roller spigot, M8 t bolt (FX4139) and M8 shakeproof washer together. Place the assembly into the roller. Slide the roller onto the spigot fitted in step 12, drop the other end into position and then tighten using the supplied tool (ME0182).