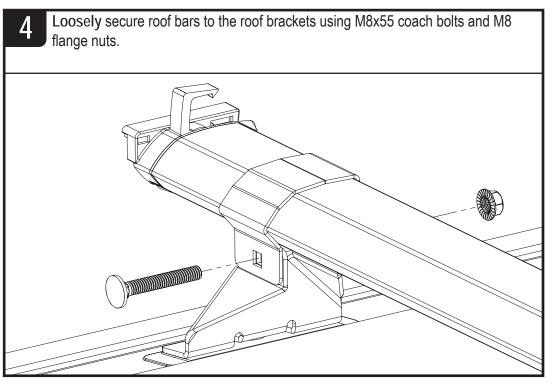

ng Instructions - Read instructions carefully before fitting and follow them for correct use

# IN8012 ULTI Rack







This FITTING INSTRUCTION is the property of VAN GUARD ACCESSORIES LTD. and must not be used for manufacturing purposes, copied nor communicated in any way to third parties without written permission from VAN GUARD ACCESSORIES LTD. IN8012 D

Van Guard Accessories Ltd Fair Oak Close, Exeter Airport Business Park, Exeter, Devon, EX5 2UL www.van-guard.co.uk

## **VGUR-034**

Vehicle:

Citroen Berlingo: 2008 - 2018 Peugeot Partner: 2008 - 2018 Wheel Base: SWB (L1) Roof Height: Standard (H1) Rear Doors: Twin





### **VGUR-035**

Vehicle:

Citroen Berlingo: 2008 - 2018 Peugeot Partner: 2008 - 2018 Wheel Base: LWB (L2) Roof Height: Standard (H1) Rear Doors: Twin























IN8012 - PAGE 4 OF 7













Secure the roller spigot to the **left hand roller bracket only** using a M8 t bolt (FX4139) and a M8 shakeproof washer. Ensure that the shakeproof is on the inside of the roller bracket and that the spigot sits flush / straight. Tighten using the supplied tool.



Assemble the roller spigot, M8 t bolt (FX4139) and M8 shakeproof washer together. Place the assembly into the roller. Slide the roller onto the spigot fitted in step 12, drop the other end into position and then tighten using the supplied tool (ME0182).







Once the product has been fitted check fixings and parts to ensure they have been fully secured and tightened. Check fixings and parts at regular intervals. Any damaged or worn parts must be immediately removed from the vehicle and