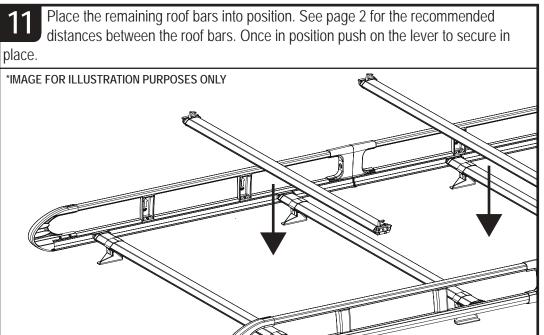

fully before fitting and follow them for correct use

# IN8012 ULTI Rack







This FITTING INSTRUCTION is the property of VAN GUARD ACCESSORIES LTD. and must not be used for manufacturing purposes, copied nor communicated in any way to third parties without written permission from VAN GUARD ACCESSORIES LTD. IN8012 D

Van Guard Accessories Ltd Fair Oak Close, Exeter Airport Business Park, Exeter, Devon, EX5 2UL www.van-guard.co.uk

## **VGUR-034**

Vehicle:

Citroen Berlingo: 2008 - 2018 Peugeot Partner: 2008 - 2018 Wheel Base: SWB (L1) Roof Height: Standard (H1) Rear Doors: Twin





### **VGUR-035**

Vehicle:

Citroen Berlingo: 2008 - 2018 Peugeot Partner: 2008 - 2018 Wheel Base: LWB (L2) Roof Height: Standard (H1) Rear Doors: Twin























IN8012 - PAGE 4 OF 7













Secure the roller spigot to the **left hand roller bracket only** using a M8 t bolt (FX4139) and a M8 shakeproof washer. Ensure that the shakeproof is on the inside of the roller bracket and that the spigot sits flush / straight. Tighten using the supplied tool.



Assemble the roller spigot, M8 t bolt (FX4139) and M8 shakeproof washer together. Place the assembly into the roller. Slide the roller onto the spigot fitted in step 12, drop the other end into position and then tighten using the supplied tool (ME0182).







Once the product has been fitted check fixings and parts to ensure they have been fully secured and tightened. Check fixings and parts at regular intervals. Any damaged or worn parts must be immediately removed from the vehicle and replaced.



#### NOTES:

Maximum load