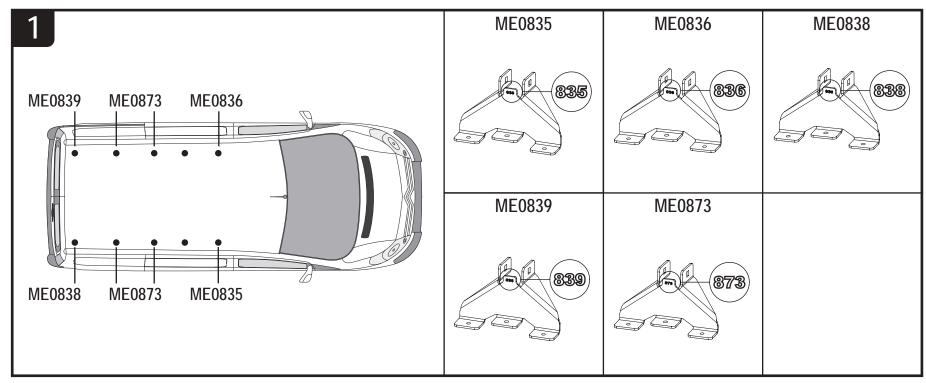

IN8222 - PAGE 4 OF 8

Place the remaining roof bars into position. See page 2 for the recommended

THE T-BOLT HEAD

Once the product has been fitted check fixings and parts to ensure they have been fully secured and tightened. Check fixings and parts at regular intervals. Any damaged or worn parts must be immediately removed from the vehicle and replaced.