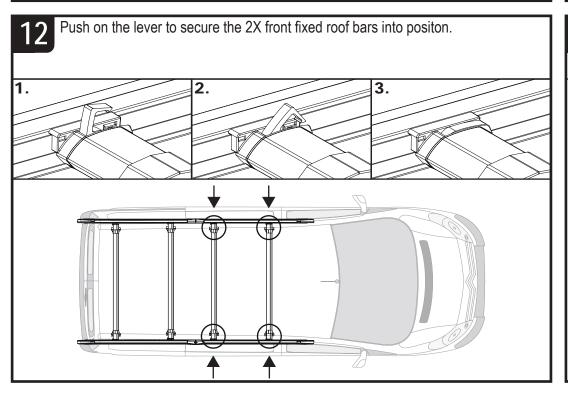

IN8222 - PAGE 4 OF 8

Place the remaining roof bars into position. See page 2 for the recommended

THE T-BOLT HEAD

Once the product has been fitted check fixings and parts to ensure they have been fully secured and tightened. Check fixings and parts at regular intervals. Any damaged or worn parts must be immediately removed from the vehicle and replaced.