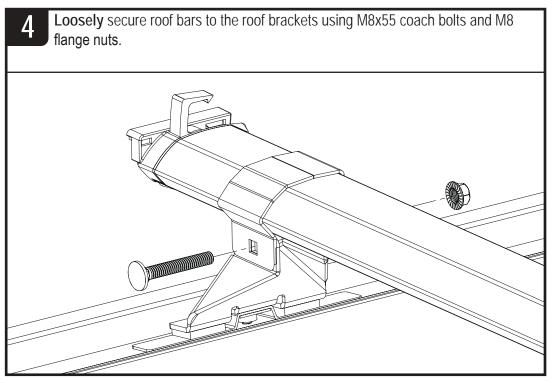

IN8222 - PAGE 4 OF 8

Place the remaining roof bars into position. See page 2 for the recommended

THE T-BOLT HEAD

Once the product has been fitted check fixings and parts to ensure they have been fully secured and tightened. Check fixings and parts at regular intervals. Any damaged or worn parts must be immediately removed from the vehicle and replaced.