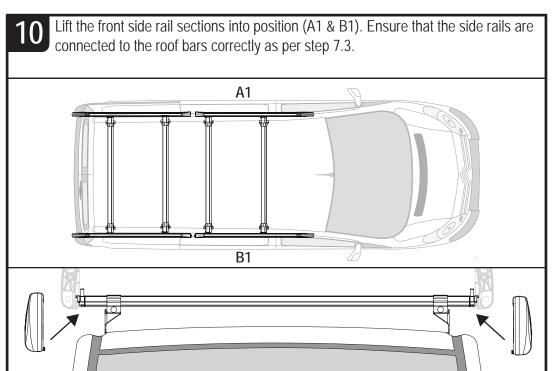

g Instructions - Read instructions carefully before fitting and follow them for correct use

## IN8222 ULTI Rack







This FITTING INSTRUCTION is the property of VAN GUARD ACCESSORIES LTD. and must not be used for manufacturing purposes, copied nor communicated in any way to third parties without written permission from VAN GUARD ACCESSORIES LTD.
IN8222 E

Van Guard Accessories Ltd Fair Oak Close, Exeter Airport Business Park, Exeter, Devon, EX5 2UL www.van-guard.co.uk

## **VGUR-073** 350mm 350mm R Vehicle: Citroen Dispatch: 2016 on (L3) Peugeot Expert: 2016 on (L3) Toyota Pro-Ace: 2016 on (L3) Vauxhall Vivaro: 2019 on (L2) = 28KG Wheel Base: See above 700mm 400mm 700mm 495mm 3275mm Roof Height: H1 / Standard 5309mm Rear Doors: Twin 2800mm

















IN8222 - PAGE 4 OF 8

















Place the remaining roof bars into position. See page 2 for the recommended



THE T-BOLT HEAD









Once the product has been fitted check fixings and parts to ensure they have been fully secured and tightened. Check fixings and parts at regular intervals. Any damaged or worn parts must be immediately removed from the vehicle and replaced.



## NOTES:

Maximum load capacity: 150KG (Including rack weight - please refer to page 2.) (Maximum load must be in accordance with the vehicle manufacturer's load bearing capacity. Please refer to the vehicles handbook.). Regularly check all fixings and parts.

Retain these instructions for future reference. It is important that the end user receives this document.