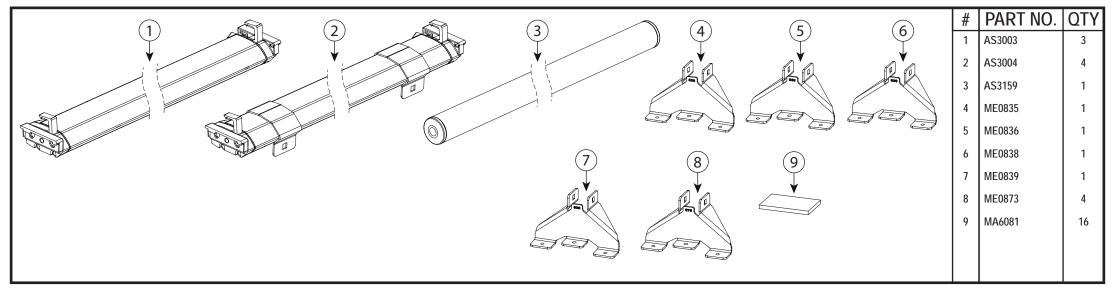

## Fitting Instructions - Read instructions carefully before fitting and follow them for correct use