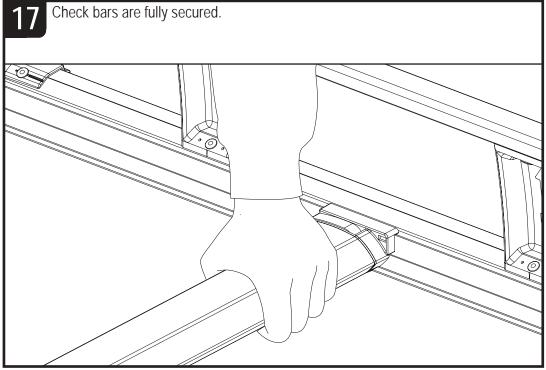

IN8222 - PAGE 4 OF 8

Place the remaining roof bars into position. See page 2 for the recommended

THE T-BOLT HEAD

Once the product has been fitted check fixings and parts to ensure they have been fully secured and tightened. Check fixings and parts at regular intervals. Any damaged or worn parts must be immediately removed from the vehicle and replaced.