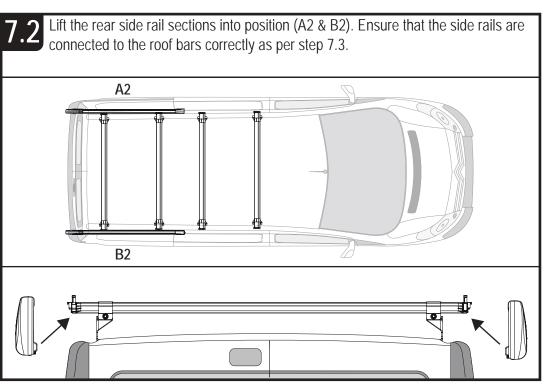

IN8222 - PAGE 4 OF 8

Place the remaining roof bars into position. See page 2 for the recommended

THE T-BOLT HEAD

Once the product has been fitted check fixings and parts to ensure they have been fully secured and tightened. Check fixings and parts at regular intervals. Any damaged or worn parts must be immediately removed from the vehicle and replaced.