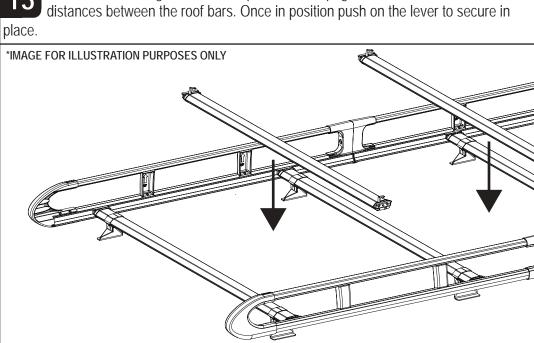

IN8222 - PAGE 4 OF 8

Place the remaining roof bars into position. See page 2 for the recommended

THE T-BOLT HEAD

Once the product has been fitted check fixings and parts to ensure they have been fully secured and tightened. Check fixings and parts at regular intervals. Any damaged or worn parts must be immediately removed from the vehicle and replaced.