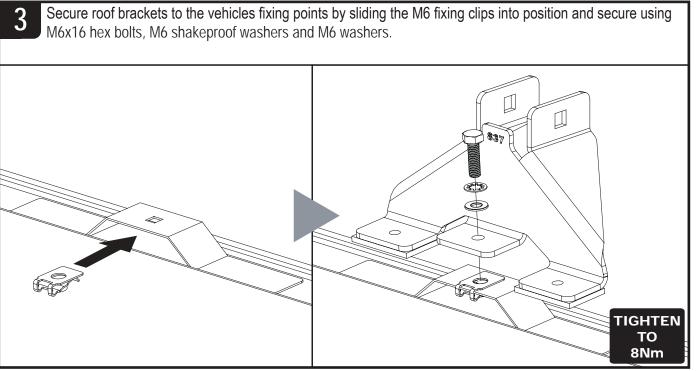

## Fitting Instructions - Read instructions carefully before fitting and follow them for correct use

## IN8222 ULTI Rack







This FITTING INSTRUCTION is the property of VAN GUARD ACCESSORIES LTD. and must not be used for manufacturing purposes, copied nor communicated in any way to third parties without written permission from VAN GUARD ACCESSORIES LTD.
IN8222 E

Van Guard Accessories Ltd Fair Oak Close, Exeter Airport Business Park, Exeter, Devon, EX5 2UL www.van-guard.co.uk

## **VGUR-073** 350mm 350mm R Vehicle: Citroen Dispatch: 2016 on (L3) Peugeot Expert: 2016 on (L3) Toyota Pro-Ace: 2016 on (L3) Vauxhall Vivaro: 2019 on (L2) = 28KG Wheel Base: See above 700mm 400mm 700mm 495mm 3275mm Roof Height: H1 / Standard 5309mm Rear Doors: Twin 2800mm

















IN8222 - PAGE 4 OF 8

















Place the remaining roof bars into position. See page 2 for the recommended



THE T-BOLT HEAD









Once the product has been fitted check fixings and parts to ensure they have been fully secured and tightened. Check fixings and parts at regular intervals. Any damaged or worn parts must be immediately removed from the vehicle and replaced.



## NOTES:

Maximum load capacity: 150KG (Including rack weight - please refer to page 2.) (Maximum load must be in accordance with the vehicle manufacturer's load bearing capacity. Please refer to the vehicles handbook.). Regularly check all fixings and parts.

Retain these instructions for future reference. It is important that the end user receives this document.