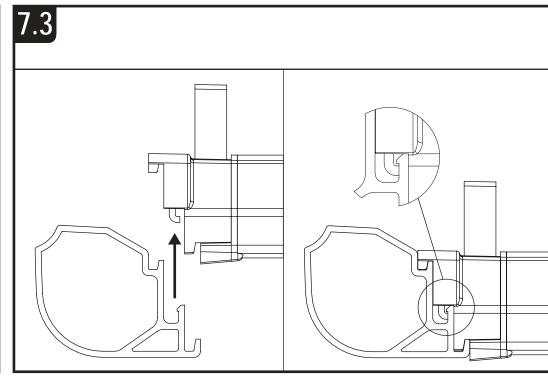

IN8222 - PAGE 4 OF 8

Place the remaining roof bars into position. See page 2 for the recommended

THE T-BOLT HEAD

Once the product has been fitted check fixings and parts to ensure they have been fully secured and tightened. Check fixings and parts at regular intervals. Any damaged or worn parts must be immediately removed from the vehicle and replaced.