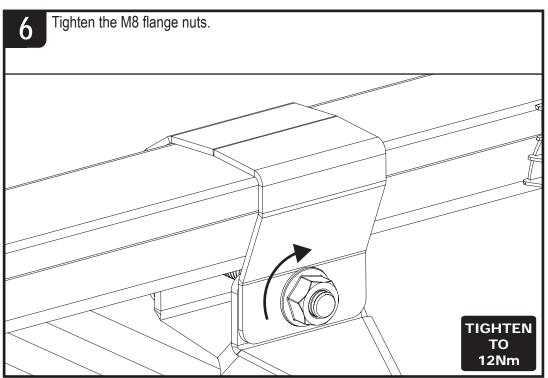

IN8222 - PAGE 4 OF 8

Place the remaining roof bars into position. See page 2 for the recommended

THE T-BOLT HEAD

Once the product has been fitted check fixings and parts to ensure they have been fully secured and tightened. Check fixings and parts at regular intervals. Any damaged or worn parts must be immediately removed from the vehicle and replaced.