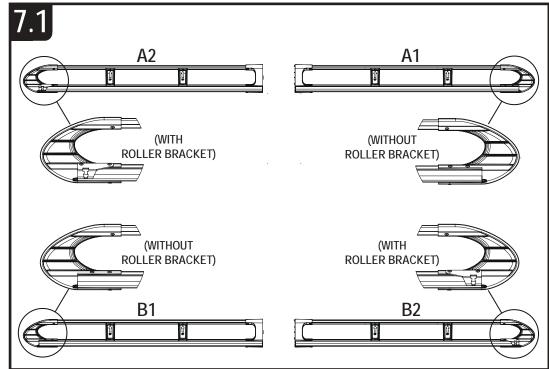

IN8222 - PAGE 4 OF 8

Place the remaining roof bars into position. See page 2 for the recommended

THE T-BOLT HEAD

Once the product has been fitted check fixings and parts to ensure they have been fully secured and tightened. Check fixings and parts at regular intervals. Any damaged or worn parts must be immediately removed from the vehicle and replaced.