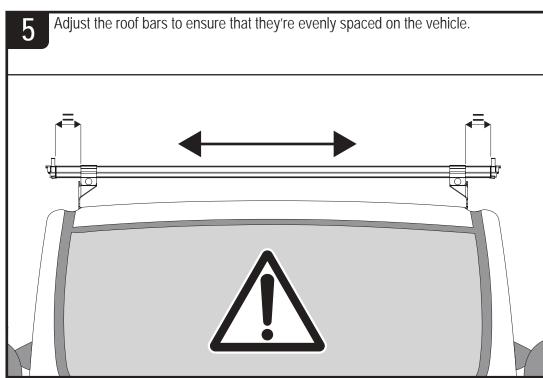

## Fitting Instructions - Read instructions carefully before fitting and follow them for correct use

## IN8222 ULTI Rack







This FITTING INSTRUCTION is the property of VAN GUARD ACCESSORIES LTD. and must not be used for manufacturing purposes, copied nor communicated in any way to third parties without written permission from VAN GUARD ACCESSORIES LTD.
IN8222 E

Van Guard Accessories Ltd Fair Oak Close, Exeter Airport Business Park, Exeter, Devon, EX5 2UL www.van-guard.co.uk

## **VGUR-073** 350mm 350mm R Vehicle: Citroen Dispatch: 2016 on (L3) Peugeot Expert: 2016 on (L3) Toyota Pro-Ace: 2016 on (L3) Vauxhall Vivaro: 2019 on (L2) = 28KG Wheel Base: See above 700mm 400mm 700mm 495mm 3275mm Roof Height: H1 / Standard 5309mm Rear Doors: Twin 2800mm

















IN8222 - PAGE 4 OF 8

















Place the remaining roof bars into position. See page 2 for the recommended



THE T-BOLT HEAD









Once the product has been fitted check fixings and parts to ensure they have been fully secured and tightened. Check fixings and parts at regular intervals. Any damaged or worn parts must be immediately removed from the vehicle and replaced.



## NOTES:

Maximum load capacity: 150KG (Including rack weight - please refer to page 2.) (Maximum load must be in accordance with the vehicle manufacturer's load bearing capacity. Please refer to the vehicles handbook.). Regularly check all fixings and parts.

Retain these instructions for future reference. It is important that the end user receives this document.