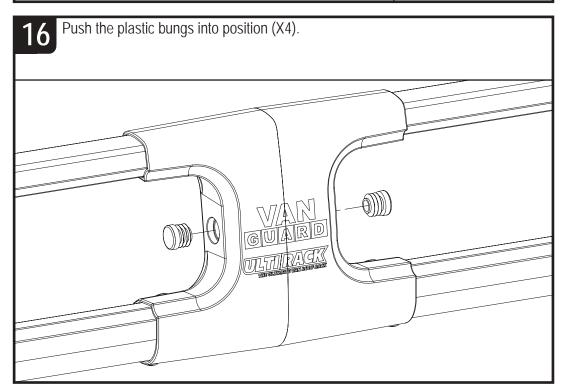

IN8222 - PAGE 4 OF 8

Place the remaining roof bars into position. See page 2 for the recommended

THE T-BOLT HEAD

Once the product has been fitted check fixings and parts to ensure they have been fully secured and tightened. Check fixings and parts at regular intervals. Any damaged or worn parts must be immediately removed from the vehicle and replaced.