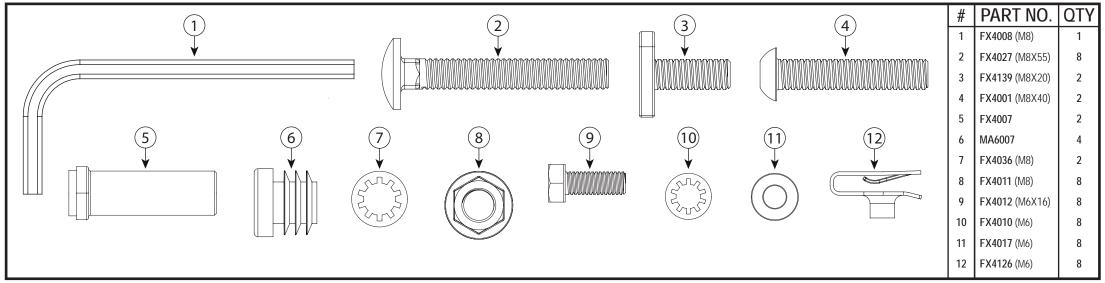

## Fitting Instructions - Read instructions carefully before fitting and follow them for correct use