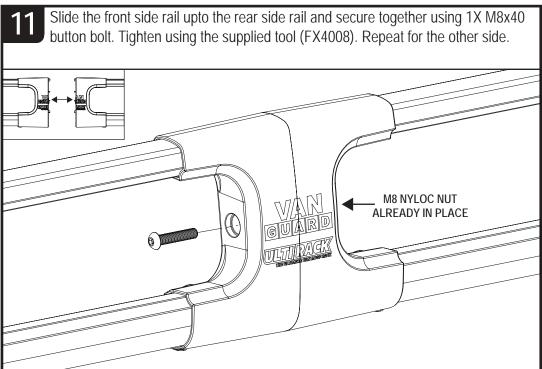

Instructions - Read instructions carefully before fitting and follow them for correct use

## IN8222 ULTI Rack







This FITTING INSTRUCTION is the property of VAN GUARD ACCESSORIES LTD. and must not be used for manufacturing purposes, copied nor communicated in any way to third parties without written permission from VAN GUARD ACCESSORIES LTD.
IN8222 E

Van Guard Accessories Ltd Fair Oak Close, Exeter Airport Business Park, Exeter, Devon, EX5 2UL www.van-guard.co.uk

## **VGUR-073** 350mm 350mm R Vehicle: Citroen Dispatch: 2016 on (L3) Peugeot Expert: 2016 on (L3) Toyota Pro-Ace: 2016 on (L3) Vauxhall Vivaro: 2019 on (L2) = 28KG Wheel Base: See above 700mm 400mm 700mm 495mm 3275mm Roof Height: H1 / Standard 5309mm Rear Doors: Twin 2800mm

















IN8222 - PAGE 4 OF 8

















Place the remaining roof bars into position. See page 2 for the recommended



THE T-BOLT HEAD









Once the product has been fitted check fixings and parts to ensure they have been fully secured and tightened. Check fixings and parts at regular intervals. Any damaged or worn parts must be immediately removed from the vehicle and replaced.



## NOTES:

Maximum load capacity: 150KG (Including rack weight - please refer to page 2.) (Maximum load must be in accordance with the vehicle manufacturer's load bearing capacity. Please refer to the vehicles handbook.). Regularly check all fixings and parts.

Retain these instructions for future reference. It is important that the end user receives this document.