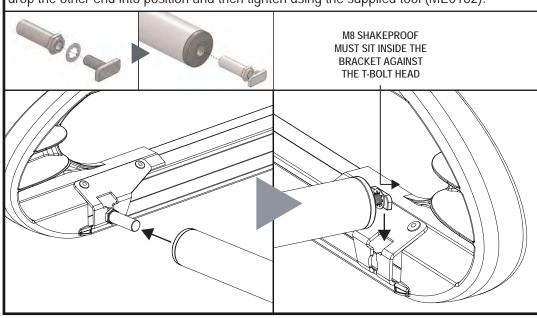

IN8222 - PAGE 4 OF 8

Place the remaining roof bars into position. See page 2 for the recommended

THE T-BOLT HEAD

Once the product has been fitted check fixings and parts to ensure they have been fully secured and tightened. Check fixings and parts at regular intervals. Any damaged or worn parts must be immediately removed from the vehicle and replaced.