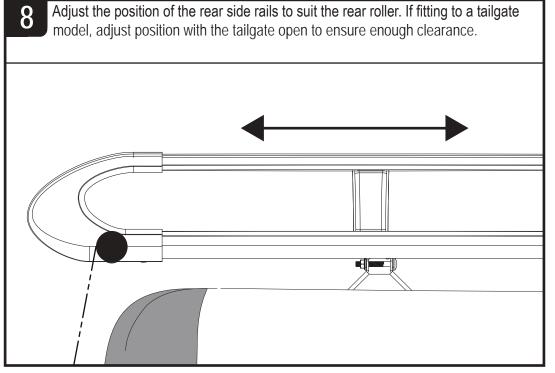

tting Instructions - Read instructions carefully before fitting and follow them for correct use

## IN8222 ULTI Rack







This FITTING INSTRUCTION is the property of VAN GUARD ACCESSORIES LTD. and must not be used for manufacturing purposes, copied nor communicated in any way to third parties without written permission from VAN GUARD ACCESSORIES LTD.
IN8222 E

Van Guard Accessories Ltd Fair Oak Close, Exeter Airport Business Park, Exeter, Devon, EX5 2UL www.van-guard.co.uk

## **VGUR-073** 350mm 350mm R Vehicle: Citroen Dispatch: 2016 on (L3) Peugeot Expert: 2016 on (L3) Toyota Pro-Ace: 2016 on (L3) Vauxhall Vivaro: 2019 on (L2) = 28KG Wheel Base: See above 700mm 400mm 700mm 495mm 3275mm Roof Height: H1 / Standard 5309mm Rear Doors: Twin 2800mm

















IN8222 - PAGE 4 OF 8

















Place the remaining roof bars into position. See page 2 for the recommended



THE T-BOLT HEAD









Once the product has been fitted check fixings and parts to ensure they have been fully secured and tightened. Check fixings and parts at regular intervals. Any damaged or worn parts must be immediately removed from the vehicle and replaced.



## NOTES:

Maximum load capacity: 150KG (Including rack weight - please refer to page 2.) (Maximum load must be in accordance with the vehicle manufacturer's load bearing capacity. Please refer to the vehicles handbook.). Regularly check all fixings and parts.

Retain these instructions for future reference. It is important that the end user receives this document.