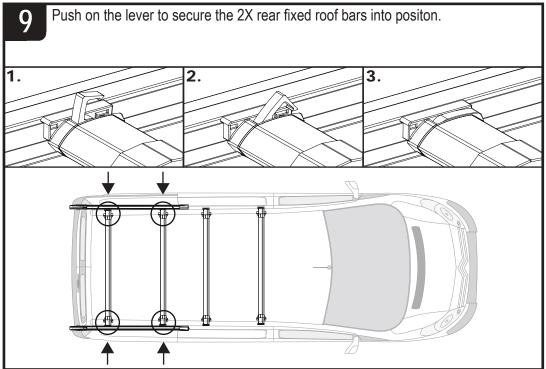

IN8222 - PAGE 4 OF 8

Place the remaining roof bars into position. See page 2 for the recommended

THE T-BOLT HEAD

Once the product has been fitted check fixings and parts to ensure they have been fully secured and tightened. Check fixings and parts at regular intervals. Any damaged or worn parts must be immediately removed from the vehicle and replaced.