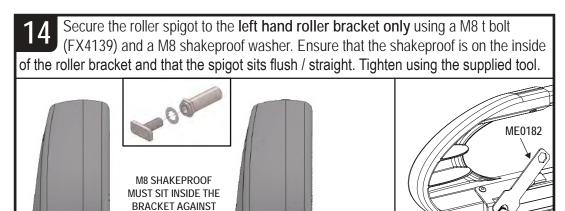

IN8222 - PAGE 4 OF 8

Place the remaining roof bars into position. See page 2 for the recommended

THE T-BOLT HEAD

Once the product has been fitted check fixings and parts to ensure they have been fully secured and tightened. Check fixings and parts at regular intervals. Any damaged or worn parts must be immediately removed from the vehicle and replaced.