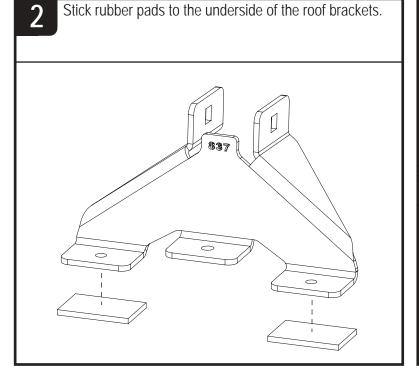

## Fitting Instructions - Read instructions carefully before fitting and follow them for correct use

## IN8222 ULTI Rack







This FITTING INSTRUCTION is the property of VAN GUARD ACCESSORIES LTD. and must not be used for manufacturing purposes, copied nor communicated in any way to third parties without written permission from VAN GUARD ACCESSORIES LTD.
IN8222 E

Van Guard Accessories Ltd Fair Oak Close, Exeter Airport Business Park, Exeter, Devon, EX5 2UL www.van-guard.co.uk

## **VGUR-073** 350mm 350mm R Vehicle: Citroen Dispatch: 2016 on (L3) Peugeot Expert: 2016 on (L3) Toyota Pro-Ace: 2016 on (L3) Vauxhall Vivaro: 2019 on (L2) = 28KG Wheel Base: See above 700mm 400mm 700mm 495mm 3275mm Roof Height: H1 / Standard 5309mm Rear Doors: Twin 2800mm

















IN8222 - PAGE 4 OF 8

















Place the remaining roof bars into position. See page 2 for the recommended



THE T-BOLT HEAD









Once the product has been fitted check fixings and parts to ensure they have been fully secured and tightened. Check fixings and parts at regular intervals. Any damaged or worn parts must be immediately removed from the vehicle and replaced.



## NOTES:

Maximum load capacity: 150KG (Including rack weight - please refer to page 2.) (Maximum load must be in accordance with the vehicle manufacturer's load bearing capacity. Please refer to the vehicles handbook.). Regularly check all fixings and parts.

Retain these instructions for future reference. It is important that the end user receives this document.